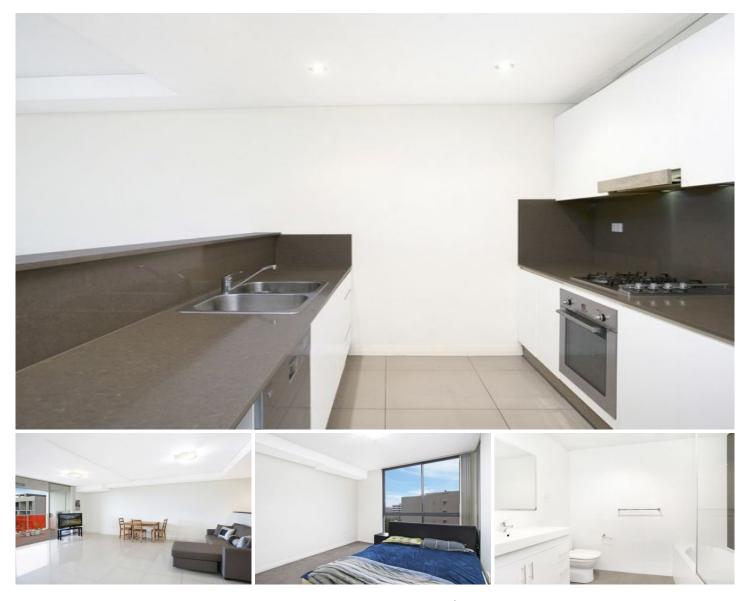

## 606/7 John Street Mascot NSW

On offer, this well presented modern apartment offering nice district views as well as a wide square floorplan which boasts an extra spacious ambiance. Located just metres from all amenities in a low maintenance building, this unit features:

- \* Large one bedroom with built-in
- \* Spacious Lounge and dining with adjoining study space
- \* Well presented stone kitchen with dishwasher
- \* Well presented full main bath
- \* Ducted air-conditioning
- \* Expansive balcony with open district views
- \* Security parking.