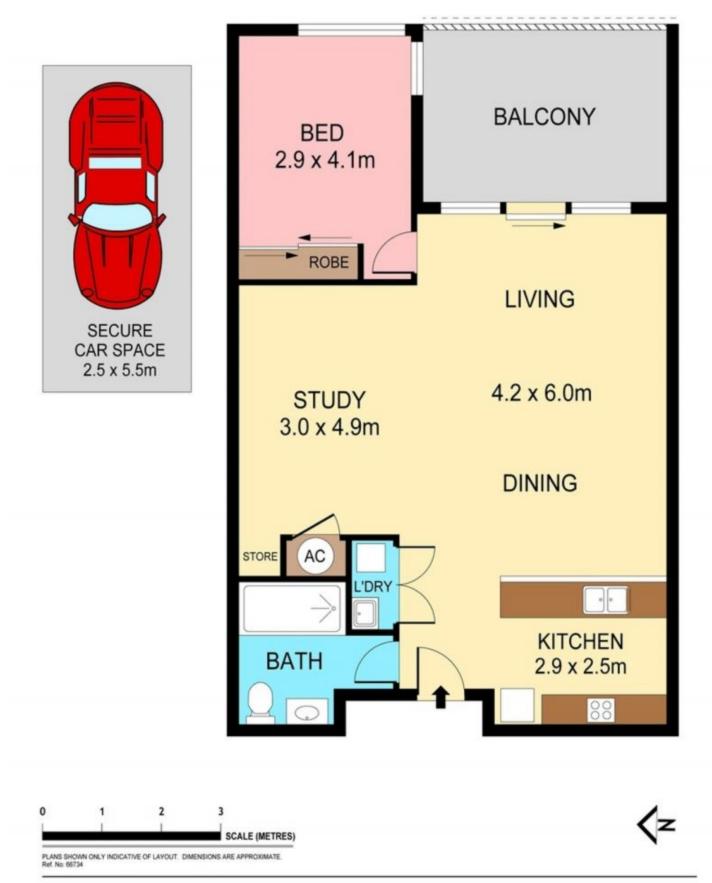

## 606/7 John Street Mascot NSW

On offer, this well presented modern apartment offering nice district views as well as a wide square floorplan which boasts an extra spacious ambiance. Located just metres from all amenities in a low maintenance building, this unit features:

- \* Large one bedroom with built-in
- \* Spacious Lounge and dining with adjoining study space
- \* Well presented stone kitchen with dishwasher
- \* Well presented full main bath
- \* Ducted air-conditioning
- \* Expansive balcony with open district views
- \* Security parking.