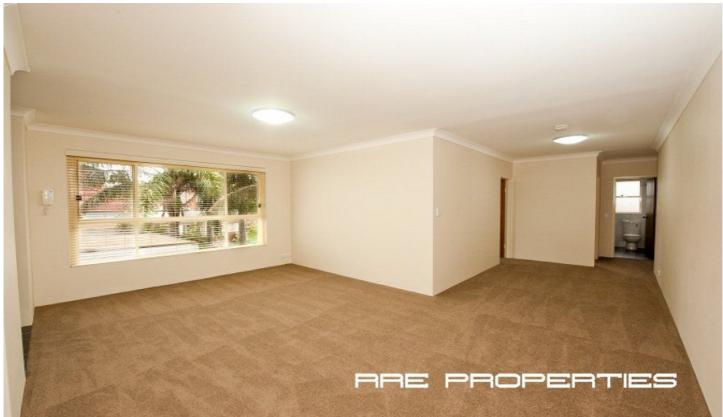

## 6/66 Sturt Street Kingsford NSW

This extra large top floor apartment is located in a boutique refurbished building of only 6 apartments. Features include:

- \* Two large Bedrooms with built-ins
- \* Spacious lounge and dining
- \* Extra Large gourmet granite kitchen
- \* Modern main bathroom
- \* Plush carpet throughout
- \* Internal laundry
- \* Large balcony off living area
- \* Remote access garage
- \* Security intercom