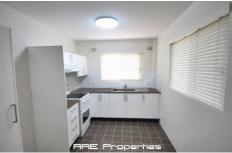

## 6/66 Sturt Street Kingsford NSW

This extra large top floor apartment is located in a boutique refurbished building of only 6 apartments. Features include:

- \* Two large Bedrooms with built-ins
- \* Spacious lounge and dining
- \* Extra Large gourmet granite kitchen
- \* Modern main bathroom
- \* Plush carpet throughout
- \* Internal laundry
- \* Large balcony off living area
- \* Remote access garage
- \* Security intercom