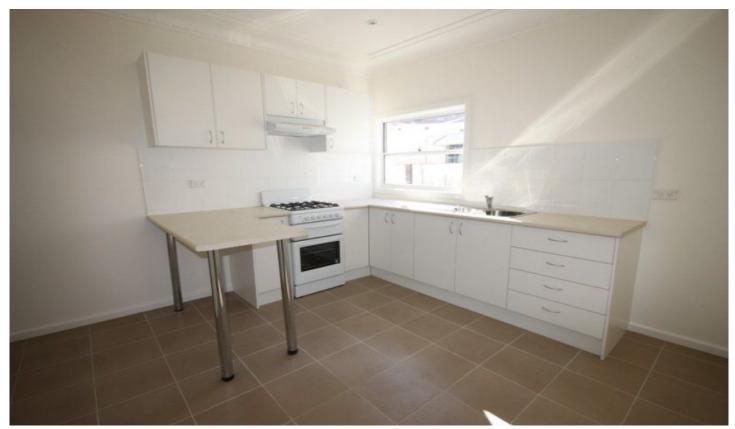

## Features include:

- \* Two large bedrooms, main with built-in
- \* Oversized eat-in kitchen with gas appliances
- \* Large living area with additional storage
- \* Modern bathroom with heating
- \* Internal laundry with second toilet & more storage