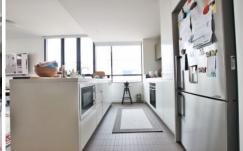

- \* Two bedrooms with built-in wardrobes & ensuite
- \* Spacious open-plan dining & living with study desk
- \* Caesar stone kitchen with stainless appliances and gas cooking
- \* Sleek bathrooms with designed fittings
- \* Internal laundry
- \* Ducted air conditioning
- \* Security car space & storage cage
- \* NO BALCONY ACCESS