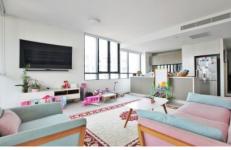

## F505/34 Rothschild Avenue Rosebery NSW

Located within the awarding wining OTTO complex is this near new, two bedrooms lift access luxurious home designed to offer seamless indoor/outdoor living. Floor to ceiling windows/sliding doors bring in an abundance of natural light and view of surrounding greenery.

- \* Two bedrooms with built-in wardrobes & ensuite
- \* Spacious open-plan dining & living with study desk
- \* Caesar stone kitchen with stainless appliances and gas cooking
- \* Sleek bathrooms with designed fittings
- \* Internal laundry
- \* Ducted air conditioning
- \* Security car space & storage cage
- \* NO BALCONY ACCESS