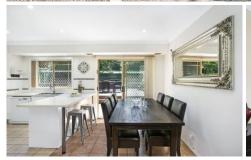

- \*3 Large Bedrooms with built-ins
- \*Master bedroom walk-in robe and contemporary en-suite
- \*Spacious lounge and dining area with study nook and storage
- \*Gourmet kitchen with stone benchtop and dishwasher
- \*Gorgeous main bathroom with spa bath
- \*Internal laundry with adjoining powder room with 3rd w/c
- \*Central air-conditioning and smart light technology