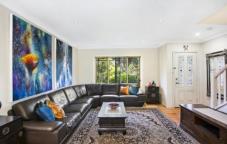

- \*3 Large Bedrooms with built-ins
- \*Master bedroom walk-in robe and contemporary en-suite
- \*Spacious lounge and dining area with study nook and storage
- \*Gourmet kitchen with stone benchtop and dishwasher
- \*Gorgeous main bathroom with spa bath
- \*Internal laundry with adjoining powder room with 3rd w/c
- \*Central air-conditioning and smart light technology