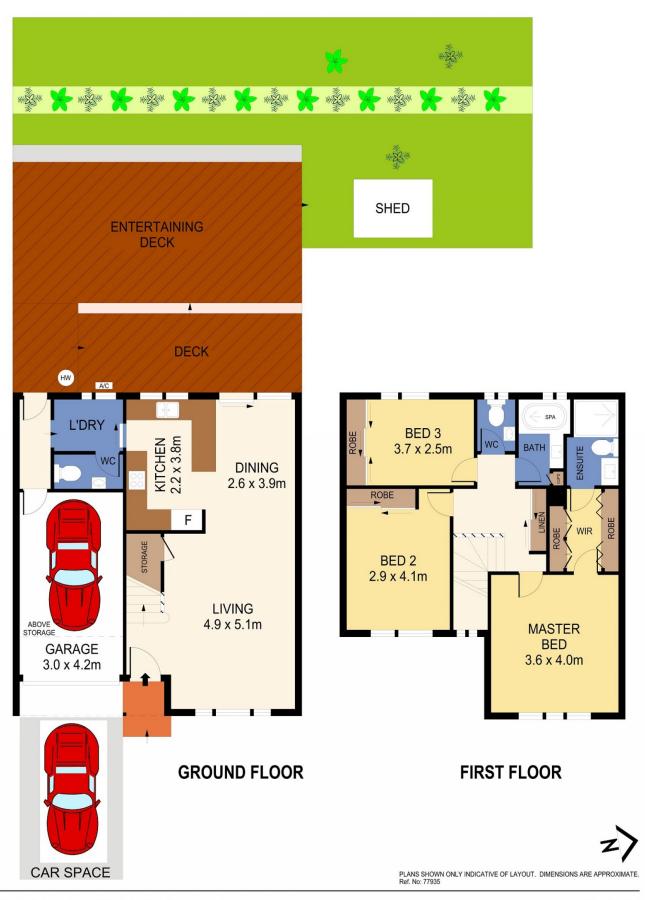

## 15d/17-25 William Street Botany NSW

Located within the perfectly manicured tranquil "Moreton Grove" estate, this beautifully presented family townhouse boasts an enviable private rear location and is among the largest in this much sought after estate. With over 290sqm on title, the home is the perfect entertainers delight with a free-flowing floorplan, plenty of natural light and an abundance of outdoor living space providing the ultimate low maintenance lifestyle. Updated throughout, this stunning home features:

- \*3 Large Bedrooms with built-ins
- \*Master bedroom walk-in robe and contemporary en-suite
- \*Spacious lounge and dining area with study nook and storage
- \*Gourmet kitchen with stone benchtop and dishwasher
- \*Gorgeous main bathroom with spa bath
- \*Internal laundry with adjoining powder room with 3rd w/c
- \*Central air-conditioning and smart light technology