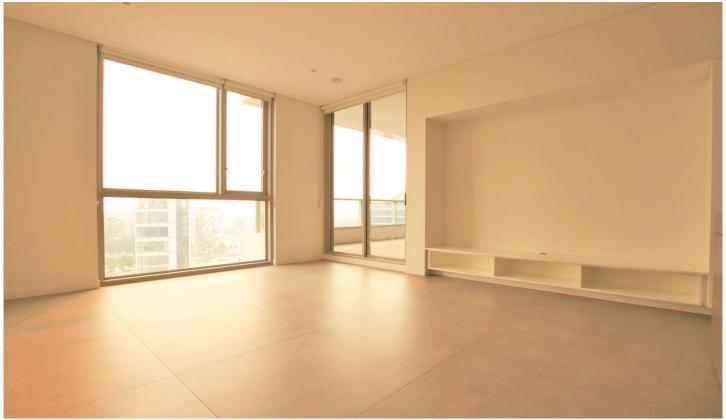

## **B606/28 Ebsworth Street Zetland NSW**

As near new one bedroom apartment with study. Positioned on level 6 with lift access is this recently completed Ebsworth Green Square development, this state of the art property has it all. Features include:

- \* Main bedroom with built-ins
- \* Large study room can accommodate a single bed with study table and chair
- \* Bright combined living and dining area, with built-in media shelving
- \* Designer bathroom with frame-less shower
- \* Ultra modern kitchen with stone bench tops and island, with state of the art stainless steel Miele & Smeg appliances
- \* Internal laundry with Fisher & Paykel dryer
- \* Carpeted & tiled throughout
- \* Ducted air conditioning