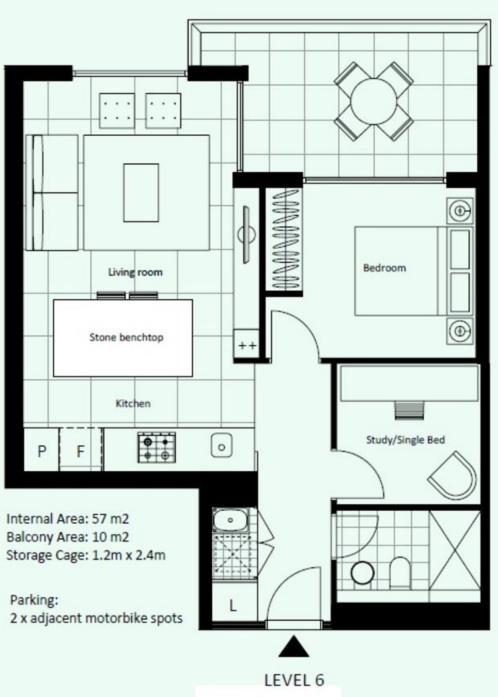

## **B606/28 Ebsworth Street Zetland NSW**

As near new one bedroom apartment with study. Positioned on level 6 with lift access is this recently completed Ebsworth Green Square development, this state of the art property has it all. Features include:

- \* Main bedroom with built-ins
- \* Large study room can accommodate a single bed with study table and chair
- \* Bright combined living and dining area, with built-in media shelving
- \* Designer bathroom with frame-less shower
- \* Ultra modern kitchen with stone bench tops and island, with state of the art stainless steel Miele & Smeg appliances
- \* Internal laundry with Fisher & Paykel dryer
- \* Carpeted & tiled throughout
- \* Ducted air conditioning