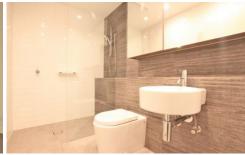

- \* Main bedroom with built-ins
- \* Large study room can accommodate a single bed with study table and chair
- \* Bright combined living and dining area, with built-in media shelving
- \* Designer bathroom with frame-less shower
- \* Ultra modern kitchen with stone bench tops and island, with state of the art stainless steel Miele & Smeg appliances
- \* Internal laundry with Fisher & Paykel dryer
- \* Carpeted & tiled throughout
- \* Ducted air conditioning