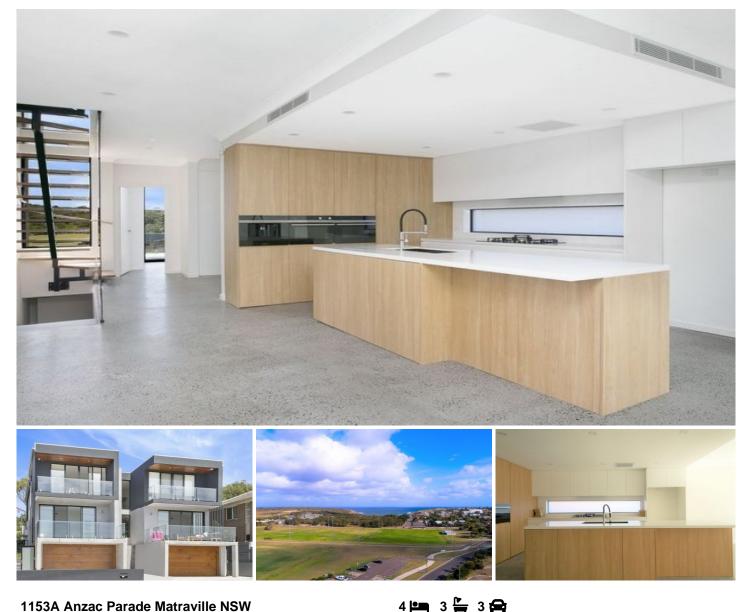

## 1153A Anzac Parade Matraville NSW

Near new, this contemporary duplex offers sensational coastal views with a luxurious lifestyle to match. Spacious, functional and low maintenance, this home is complimented with the finest of inclusions throughout and features:

- \* 4 Large Bedrooms with built-ins
- \* Master main ensuite and extra large balcony
- \* Balconies off all bedrooms offering sensational views

\* Gourmet stone kitchen with full appliance package including gas cooking, dishwasher, integrated coffee machine and ovens

- \* Stunning main bathroom with separate wet area design
- \* Polished concrete floors, wooden flooring and study
- \* Huge lounge and dining areas leading to sunny backyard
- \* Air conditioning, internal laundry and alarm
- \* Massive double lock up garage.