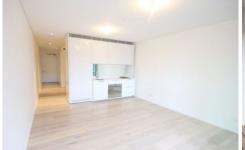

## 607/18 Park Lane Chippendale NSW

This as new studio-style unit is living at its finest. Situated in the recently completed Mark building, the unit is a part of the Central Park development in Chippendale. Features include:

- \* One bedroom
- \* State of the art kitchen with stone bench tops & appliances including dishwasher & fridge
- \* Ultra modern bathroom
- \* Internal laundry with washing machine & dryer
- \* Ducted air conditioning
- \* Timber flooring throughout
- \* Private loggia, bringing the outdoors indoors
- \* Separate storage available

The Mark has direct access to a 24th floor spa and barbeque area, gymnasium, an outdoor pool and some of

1 🛌 1 🟪

View: https://www.rre.com.au/5153001

Michael Michos 0296672868

Andrea Kyriakou 02 9667 2868