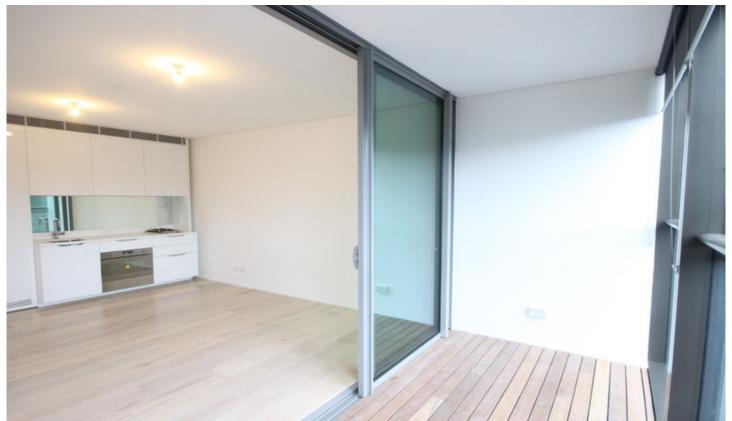

## 607/18 Park Lane Chippendale NSW

This as new studio-style unit is living at its finest. Situated in the recently completed Mark building, the unit is a part of the Central Park development in Chippendale. Features include:

- \* One bedroom
- \* State of the art kitchen with stone bench tops & appliances including dishwasher & fridge
- \* Ultra modern bathroom
- \* Internal laundry with washing machine & dryer
- \* Ducted air conditioning
- \* Timber flooring throughout
- \* Private loggia, bringing the outdoors indoors
- \* Separate storage available

The Mark has direct access to a 24th floor spa and barbeque area, gymnasium, an outdoor pool and some of

1 🛌 1 🟪

View: https://www.rre.com.au/5153001

Michael Michos 0296672868

Andrea Kyriakou 02 9667 2868