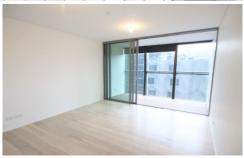

## 607/18 Park Lane Chippendale NSW

This as new studio-style unit is living at its finest. Situated in the recently completed Mark building, the unit is a part of the Central Park development in Chippendale. Features include:

- \* One bedroom
- \* State of the art kitchen with stone bench tops & appliances including dishwasher & fridge
- \* Ultra modern bathroom
- \* Internal laundry with washing machine & dryer
- \* Ducted air conditioning
- \* Timber flooring throughout
- \* Private loggia, bringing the outdoors indoors
- \* Separate storage available

The Mark has direct access to a 24th floor spa and barbeque area, gymnasium, an outdoor pool and some of

1 🛌 1 🟪

View: https://www.rre.com.au/5153001

Michael Michos 0296672868

Andrea Kyriakou 02 9667 2868