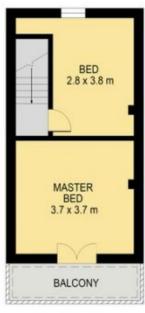

Features:

- \* Lounge and dining area
- \* Upstairs accommodating 2 bedrooms
- \* Rear Lane Access / potential off street parking
- \* Spacious backyard.
- \* Moments to King St dining and entertainment, Marrickville Metro, Sydney Park
- \* Stroll to Sydenham train stations and bus services, walk

**Price :** \$ 985,000 **View :** https://www.rre.com.au/5146847

Michael Michos 0296672868

FIRST LEVEL

 $\overline{k}$ 

**69 SUTHERLAND STREET** 

ST. PETERS