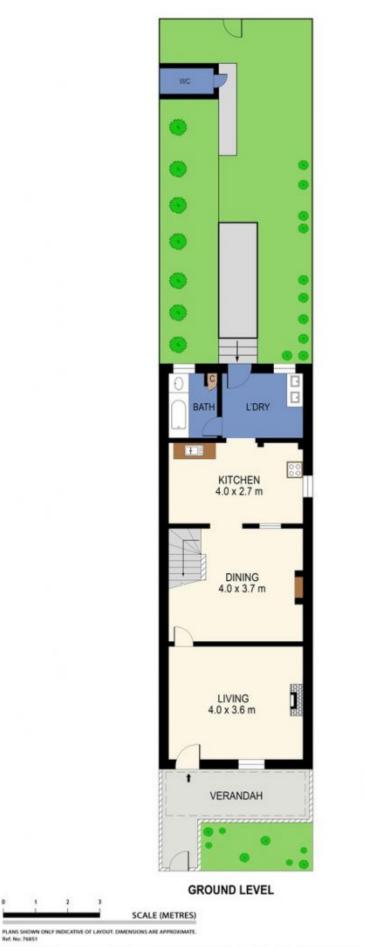

Features:

- \* Lounge and dining area
- \* Upstairs accommodating 2 bedrooms
- \* Rear Lane Access / potential off street parking
- \* Spacious backyard.
- \* Moments to King St dining and entertainment, Marrickville Metro, Sydney Park
- \* Stroll to Sydenham train stations and bus services, walk

**Price :** \$ 985,000 **View :** https://www.rre.com.au/5146847

Michael Michos 0296672868

FIRST LEVEL

 $\overline{k}$ 

**69 SUTHERLAND STREET** 

ST. PETERS