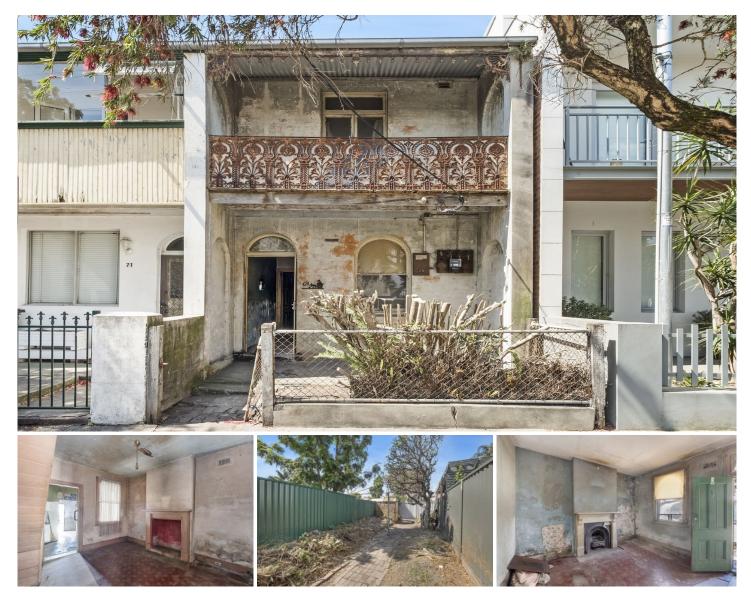

## 69 Sutherland Street St Peters NSW

Please note Inspection and Sale conditions below!

Looking to create your own vision in one of St Peters premier streets? This completely original terrace has certainly seen better days however exudes a period charm of yesteryear. In need of total refurbishment throughout, the property is a blank canvass for your creativity. Currently presented in a dilapidated and unlivable state the property requires total restoration.

Features:

- \* Lounge and dining area
- \* Upstairs accommodating 2 bedrooms
- \* Rear Lane Access / potential off street parking
- \* Spacious backyard.
- \* Moments to King St dining and entertainment, Marrickville Metro, Sydney Park
- \* Stroll to Sydenham train stations and bus services, walk