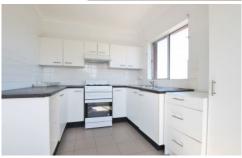

- \* Two bedrooms with mirror built-in robe
- \* Spacious combined lounge & dining area
- \* Tiled floor throughout
- \* Tidy kitchen with gas cooking
- \* Original bathroom with shower
- \* Laundry facility in bathroom
- \* Top floor, security unit
- \* Freshly painted