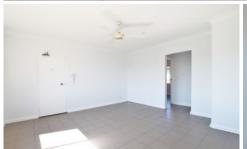

- \* Two bedrooms with mirror built-in robe
- \* Spacious combined lounge & dining area
- \* Tiled floor throughout
- \* Tidy kitchen with gas cooking
- \* Original bathroom with shower
- \* Laundry facility in bathroom
- \* Top floor, security unit
- \* Freshly painted