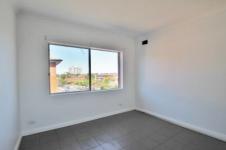

- \* Two bedrooms with mirror built-in robe
- \* Spacious combined lounge & dining area
- \* Tiled floor throughout
- \* Tidy kitchen with gas cooking
- \* Original bathroom with shower
- \* Laundry facility in bathroom
- \* Top floor, security unit
- \* Freshly painted