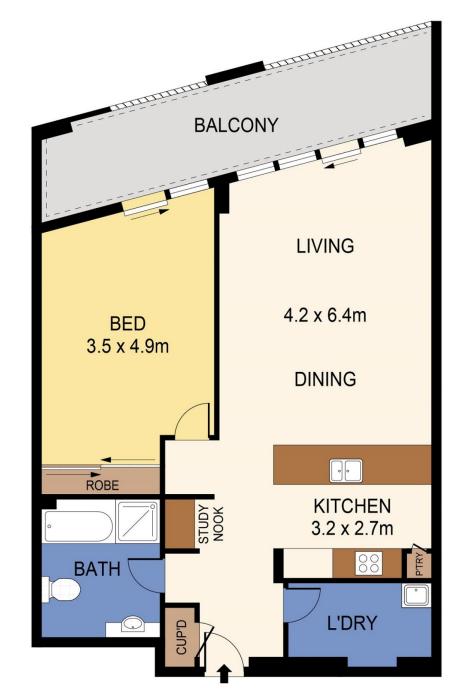

## 246/3-9 Church Avenue Mascot NSW

RRE is proud to offer this sensational contemporary extra large one bedroom apartment located in the sought after "Rina" Complex just moments to Mascot Station. This property is located on breezy level four in a well established estate that features full security and perfectly maintained lawns and common areas.

## Features:

- \* One large bedroom with built in,
- \* Expansive lounge and dining area
- \* Extra large dual access balcony with open unobstructed views
- \* Modern kitchen with Smeg gas cooktop, microwave and dishwasher
- \* Sparkling full main bathroom
- \* Internal laundry with dryer, study nook