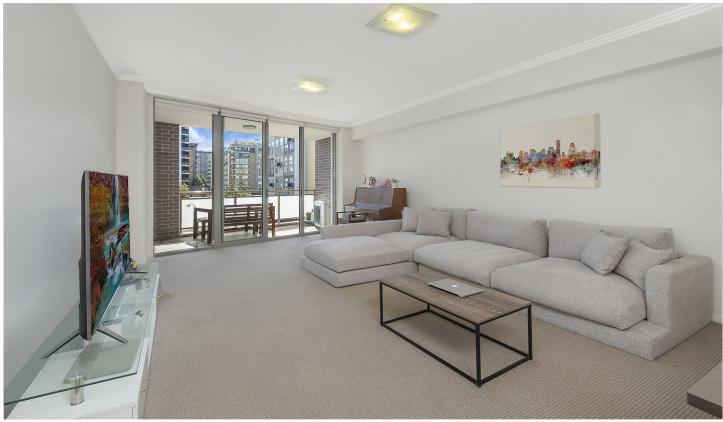

## 246/3-9 Church Avenue Mascot NSW

RRE is proud to offer this sensational contemporary extra large one bedroom apartment located in the sought after "Rina" Complex just moments to Mascot Station. This property is located on breezy level four in a well established estate that features full security and perfectly maintained lawns and common areas.

## Features:

- \* One large bedroom with built in,
- \* Expansive lounge and dining area
- \* Extra large dual access balcony with open unobstructed views
- \* Modern kitchen with Smeg gas cooktop, microwave and dishwasher
- \* Sparkling full main bathroom
- \* Internal laundry with dryer, study nook