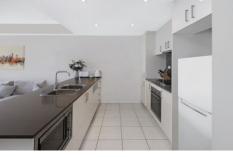

## Features:

- \* One large bedroom with built in,
- \* Expansive lounge and dining area
- \* Extra large dual access balcony with open unobstructed views
- \* Modern kitchen with Smeg gas cooktop, microwave and dishwasher
- \* Sparkling full main bathroom
- \* Internal laundry with dryer, study nook