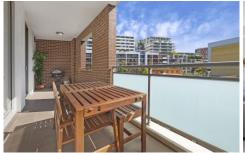

## Features:

- \* One large bedroom with built in,
- \* Expansive lounge and dining area
- \* Extra large dual access balcony with open unobstructed views
- \* Modern kitchen with Smeg gas cooktop, microwave and dishwasher
- \* Sparkling full main bathroom
- \* Internal laundry with dryer, study nook