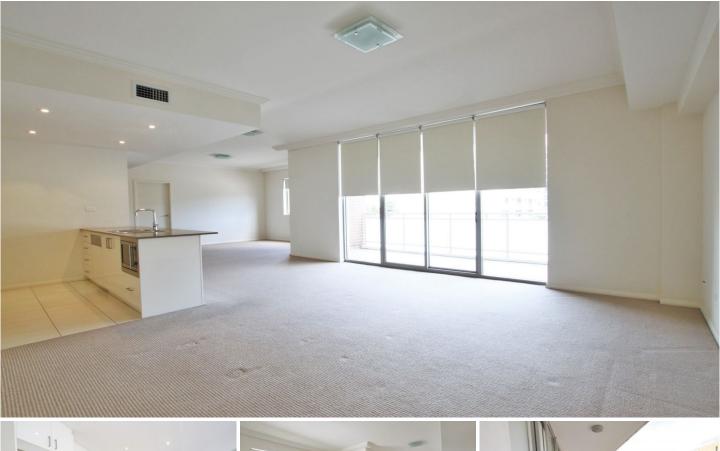

Huge, luxurious executive apartment located just moments to Mascot station. Features include:

- \* One large bedroom with built-in wardrobe
- \* Expansive separate lounge and dining areas
- \* Modern kitchen with gas Smeg cooking, dishwasher & microwave
- \* Spacious bathroom with separate bath and shower
- \* Fully ducted air con
- \* Internal laundry with dryer
- \* Large balcony
- \* two security car spaces and storage