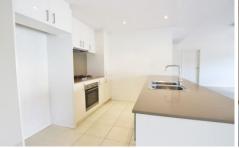

Huge, luxurious executive apartment located just moments to Mascot station. Features include:

- \* One large bedroom with built-in wardrobe
- \* Expansive separate lounge and dining areas
- \* Modern kitchen with gas Smeg cooking, dishwasher & microwave
- \* Spacious bathroom with separate bath and shower
- \* Fully ducted air con
- \* Internal laundry with dryer
- \* Large balcony
- \* two security car spaces and storage