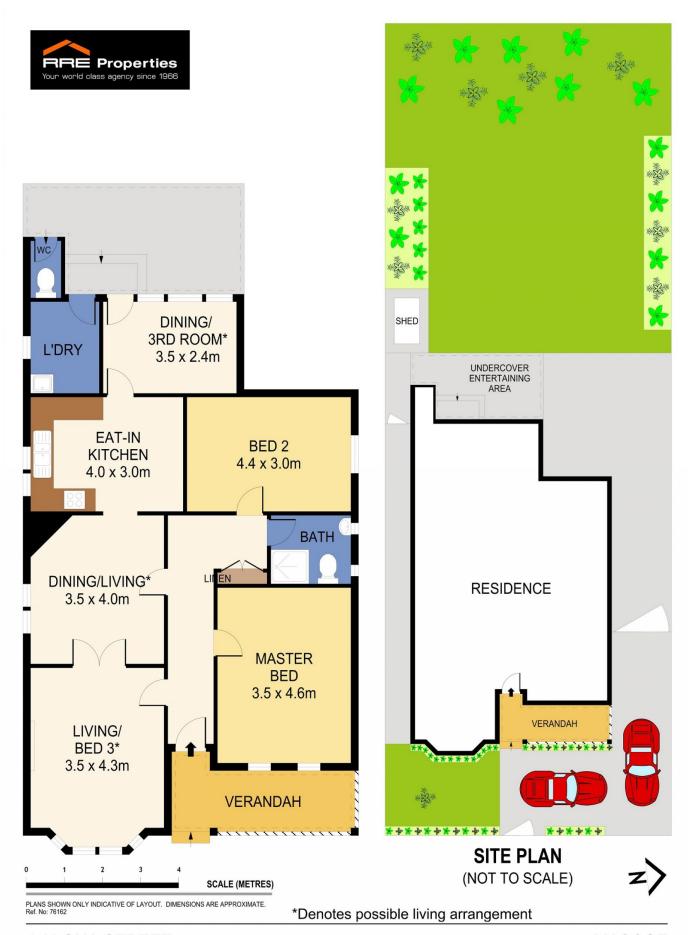

## Features include:

- \* 2-3 Bedrooms
- \*Separate lounge and dining with ornate ceilings and lead-light windows
- \*Updated kitchen and tidy main bathroom
- \*Rear sun-room/dining / 3rd room
- \*Huge backyard perfect for kids and entertaining

## 3 📭 1 🔓 1 😭

Land Size: 471 sqm

View: https://www.rre.com.au/5089417

Michael Michos 0296672868

Jim Michos 0296672868

1 ALOHA STREET MASCOT