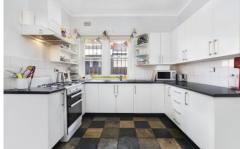

## Features include:

- \* 2-3 Bedrooms
- \*Separate lounge and dining with ornate ceilings and lead-light windows
- \*Updated kitchen and tidy main bathroom
- \*Rear sun-room/dining / 3rd room
- \*Huge backyard perfect for kids and entertaining