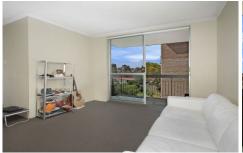

Features:

- \*2 Large Bedrooms, master with robe
- \*Spacious lounge and dining area
- \*Original kitchen and main bathroom
- \*Internal laundry
- \*Two large balconies with open district views
- \*Rare Lock-up garage