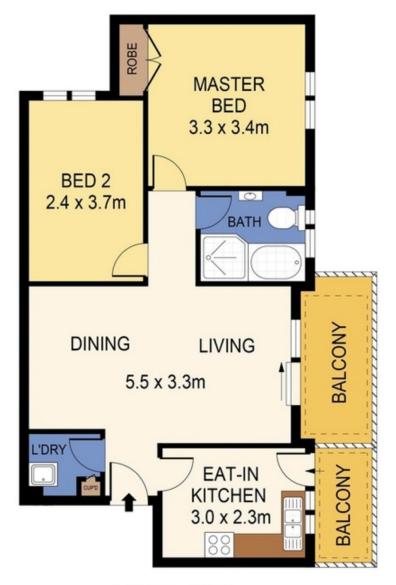

## 65/919 Botany Road Rosebery NSW

Situated in a well kept security gated complex, this apartment is the perfect entry level buy for the first home buyer or investor. Original throughout with huge scope to further enhance, this property provides all the great fundamentals.

Features:

- \*2 Large Bedrooms, master with robe
- \*Spacious lounge and dining area
- \*Original kitchen and main bathroom
- \*Internal laundry
- \*Two large balconies with open district views
- \*Rare Lock-up garage