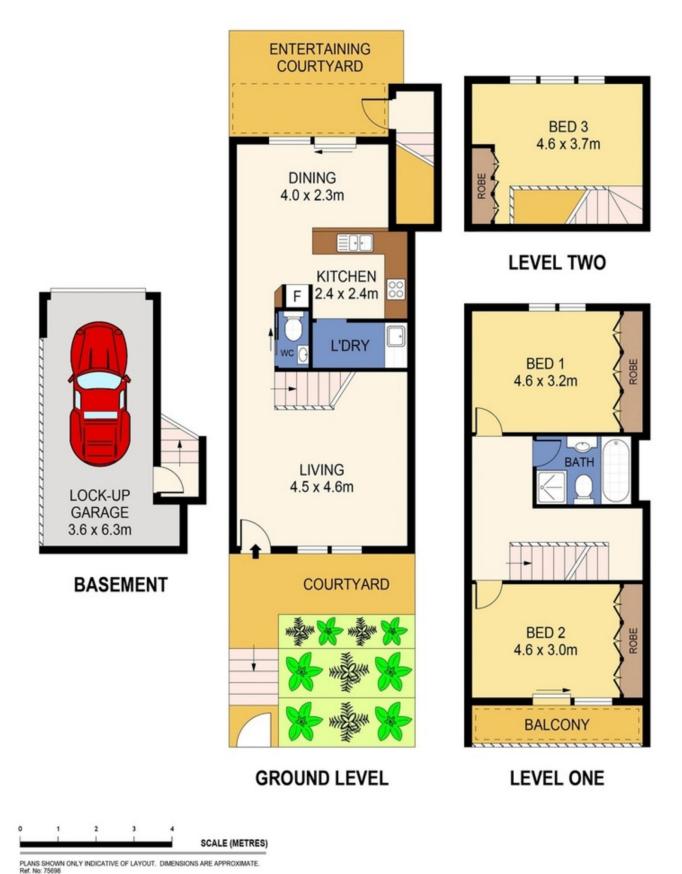

## 3/32-48 Queen Street Alexandria NSW

RRE Properties is proud to offer this tri-level family townhouse located in one of Beaconsfield's premier streets just moments to Green Square Station. Well presented throughout whilst offering further scope to enhance, the property is located within the tightly held sought after "Murraya Court" complex. Features include:

- \*3 Bedrooms with built-ins, main with balcony
- \*Separate lounge and dining areas with timber floors
- \*Open kitchen with gas cooking and adjoining laundry
- \*Immaculate main bathroom, ground floor 2nd w/c
- \*Front and rear private entertainers courtyard's
- \*Internal access to Lock-up Garage
- \*Total 174sqm on title.