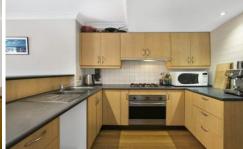

- \*3 Bedrooms with built-ins, main with balcony
- \*Separate lounge and dining areas with timber floors
- \*Open kitchen with gas cooking and adjoining laundry
- \*Immaculate main bathroom, ground floor 2nd w/c
- \*Front and rear private entertainers courtyard's
- \*Internal access to Lock-up Garage
- \*Total 174sqm on title.