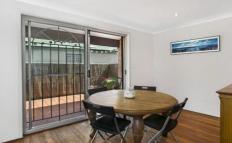

- \*3 Bedrooms with built-ins, main with balcony
- \*Separate lounge and dining areas with timber floors
- \*Open kitchen with gas cooking and adjoining laundry
- \*Immaculate main bathroom, ground floor 2nd w/c
- \*Front and rear private entertainers courtyard's
- \*Internal access to Lock-up Garage
- \*Total 174sqm on title.