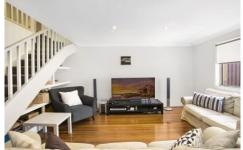

- \*3 Bedrooms with built-ins, main with balcony
- \*Separate lounge and dining areas with timber floors
- \*Open kitchen with gas cooking and adjoining laundry
- \*Immaculate main bathroom, ground floor 2nd w/c
- \*Front and rear private entertainers courtyard's
- \*Internal access to Lock-up Garage
- \*Total 174sqm on title.