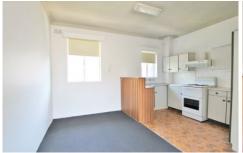

## Features include:

- \* Two bedrooms, main with built-in
- \* Neat and tidy kitchen
- \* Open plan lounge & dining area
- \* Sunny balcony
- \* Generous size private laundry
- \* Extra large lock up garage