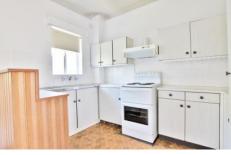

## Features include:

- \* Two bedrooms, main with built-in
- \* Neat and tidy kitchen
- \* Open plan lounge & dining area
- \* Sunny balcony
- \* Generous size private laundry
- \* Extra large lock up garage