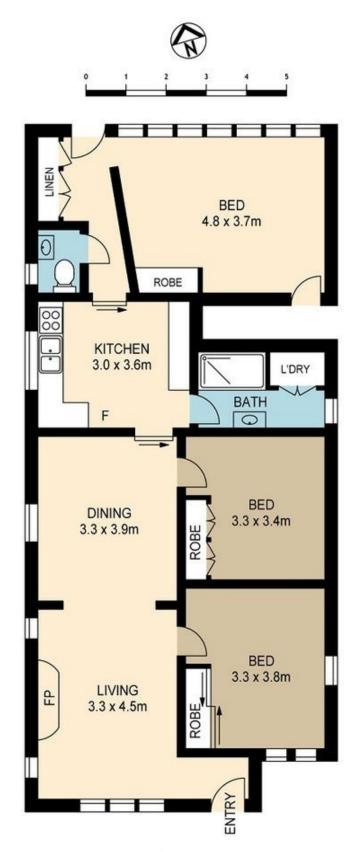

## **35 George Street Eastlakes NSW**

Charming double brick period family home well presented throughout. Features include:

\* 3 bedrooms with wardrobes, the third bedroom at rear of house can be used for home office or family room

- \* Freshly painted & new flooring
- \* Separate lounge & dining areas
- \* Original kitchen with gas stove
- \* Lead-light windows, period features throughout
- \* Backyard with shed

Located in a quiet residential street, just moments to parks, schools, shopping centre, village life and 10 minutes to Sydney's CBD.

## 3 🎮 1 🚔

View : https://www.rre.com.au/5089408

Michael Michos 0296672868

Andrea Kyriakou 02 9667 2868

https://www.rre.com.au

Please note measurements are approximate only. Plans are intended as a rough guide for illustrative purpose. It does not warranted/guaranteed to be correct nor is it part of the sale/rental contract. www.artumpropertymarketing.com