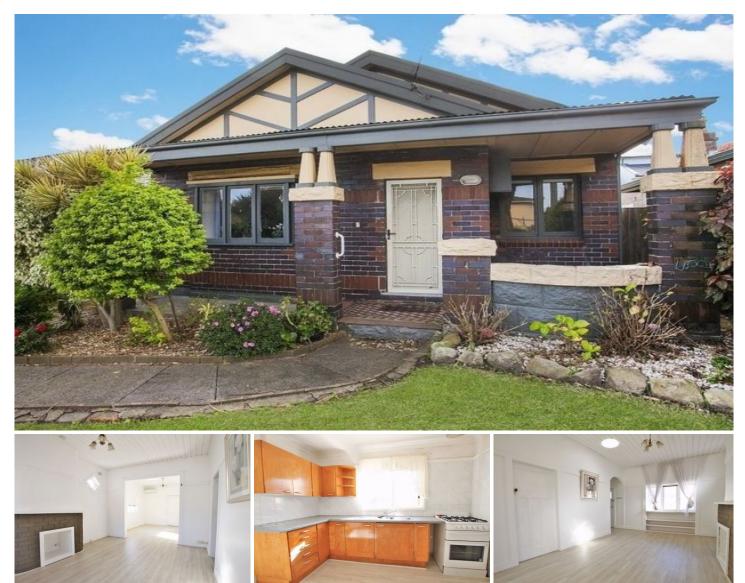

## **35 George Street Eastlakes NSW**

Charming double brick period family home well presented throughout. Features include:

\* 3 bedrooms with wardrobes, the third bedroom at rear of house can be used for home office or family room

- \* Freshly painted & new flooring
- \* Separate lounge & dining areas
- \* Original kitchen with gas stove
- \* Lead-light windows, period features throughout
- \* Backyard with shed

Located in a quiet residential street, just moments to parks, schools, shopping centre, village life and 10 minutes to Sydney's CBD.