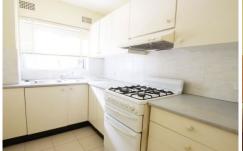

## 4/14 Barber Avenue Eastlakes NSW

This ground floor garden apartment with plenty of natural light facing Eastlakes park. Features include:

- \* 2 large bedrooms main with mirror built-in robe
- \* Spacious living areas
- \* Gas cooking in kitchen
- \* Neat bathroom with separate bath to shower area
- \* Tiled throughout
- \* Freshly painted
- \* Shared laundry
- \* Security building
- \* Carspace