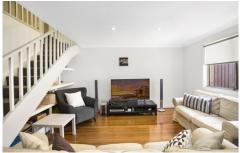

- \*3 Bedrooms with built-ins, main with balcony
- \*Separate lounge and dining areas with timber floors
- \*Open kitchen with gas cooking and adjoining laundry
- \*Immaculate main bathroom, ground floor 2nd w/c
- \*Front and rear private entertainers courtyard's
- \*Internal access to Lock-up Garage
- \*Total 174sqm on title.