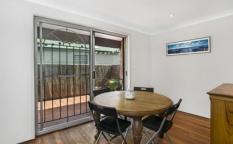

- \*3 Bedrooms with built-ins, main with balcony
- \*Separate lounge and dining areas with timber floors
- \*Open kitchen with gas cooking and adjoining laundry
- \*Immaculate main bathroom, ground floor 2nd w/c
- \*Front and rear private entertainers courtyard's
- \*Internal access to Lock-up Garage
- \*Total 174sqm on title.