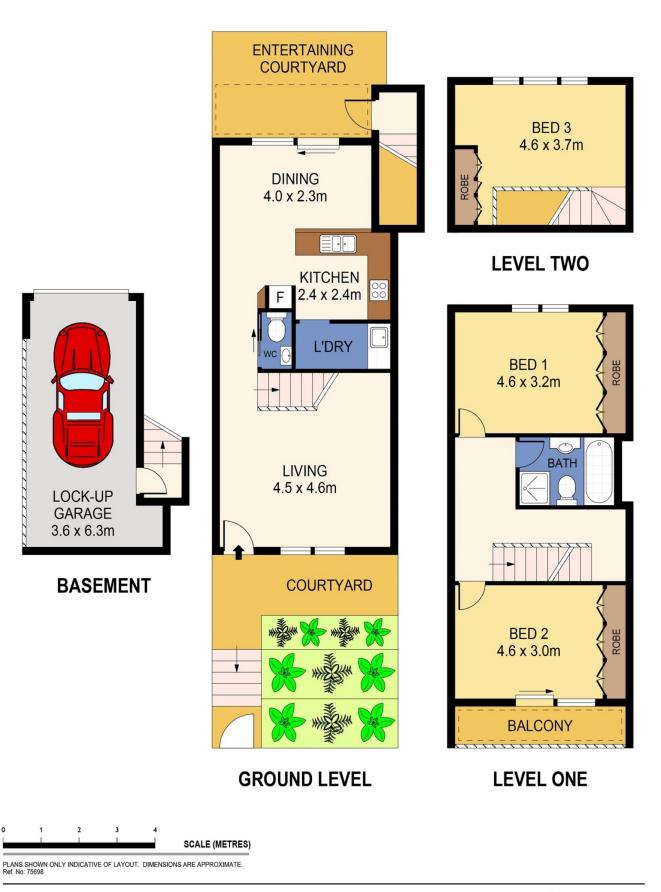

## 3/32-48 Queen Street BEACONSFIELD NSW

RRE Properties is proud to offer this tri-level family townhouse located in one of Beaconsfield's premier streets just moments to Green Square Station. Well presented throughout whilst offering further scope to enhance, the property is located within the tightly held sought after "Murraya Court" complex. Features include:

- \*3 Bedrooms with built-ins, main with balcony
- \*Separate lounge and dining areas with timber floors
- \*Open kitchen with gas cooking and adjoining laundry
- \*Immaculate main bathroom, ground floor 2nd w/c
- \*Front and rear private entertainers courtyard's
- \*Internal access to Lock-up Garage
- \*Total 174sqm on title.

LOCK-UP **GARAGE** 3.6 x 6.3m