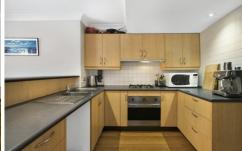

- \*3 Bedrooms with built-ins, main with balcony
- \*Separate lounge and dining areas with timber floors
- \*Open kitchen with gas cooking and adjoining laundry
- \*Immaculate main bathroom, ground floor 2nd w/c
- \*Front and rear private entertainers courtyard's
- \*Internal access to Lock-up Garage
- \*Total 174sqm on title.