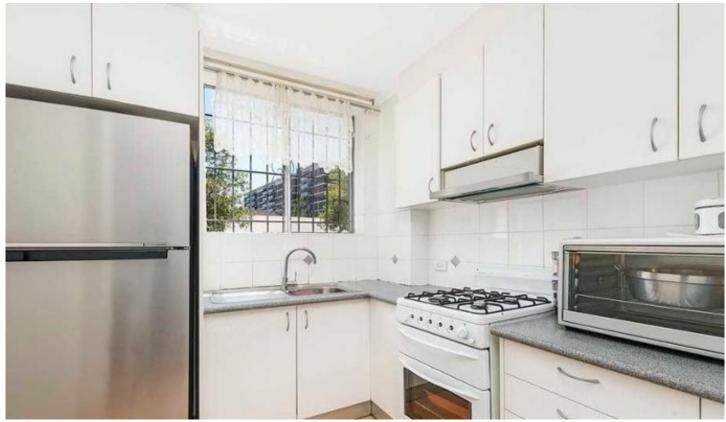

## 2/68 Mascot Drive EASTLAKES NSW

Situated on the ground floor is this security unit Is less than 200 metres away, with a wide variety of shops, cafes and Woolworths.

- \* Two bedroom with built-in robes
- \* Updated kitchen with gas cooking
- \* Tidy bathroom
- \* Floating floors throughout
- \* Internal laundry
- \* Sunny north facing balcony
- \* Carspace