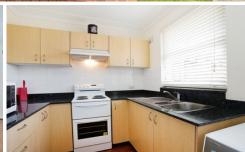

- \* Two bedrooms, main with built-in
- \* Spacious lounge & dining area
- \* Updated gourmet kitchen
- \* Timber flooring & air-conditioning
- \* Neat & tidy bathroom
- \* Balcony with district aspect
- \* Carspace