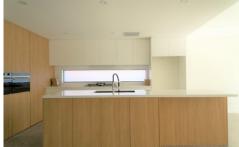

- \* 4 Large Bedrooms with built-ins
- \* Master main ensuite and extra large balcony
- \* Balconies off all bedrooms offering sensational views
- \* Gourmet stone kitchen with full appliance package including gas cooking, dishwasher, integrated coffee machine and ovens
- \* Stunning main bathroom with separate wet area design
- \* Polished concrete floors, wooden flooring and study
- \* Huge lounge and dining areas leading to sunny backyard
- \* Air conditioning, internal laundry and alarm