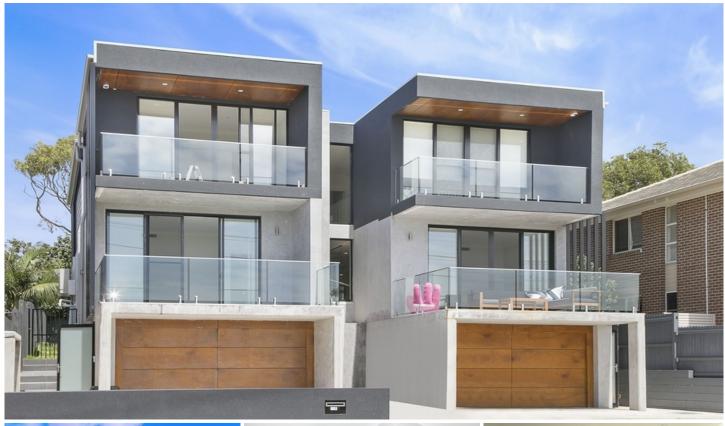

## 1153a Anzac Parade MATRAVILLE NSW

Near new, this contemporary duplex offers sensational coastal views with a luxurious lifestyle to match.

Spacious, functional and low maintenance, this home is complimented with the finest of inclusions throughout and features:

- \* 4 Large Bedrooms with built-ins
- \* Master main ensuite and extra large balcony
- \* Balconies off all bedrooms offering sensational views
- \* Gourmet stone kitchen with full appliance package including gas cooking, dishwasher, integrated coffee machine and ovens
- \* Stunning main bathroom with separate wet area design
- \* Polished concrete floors, wooden flooring and study
- \* Huge lounge and dining areas leading to sunny backyard
- \* Air conditioning, internal laundry and alarm