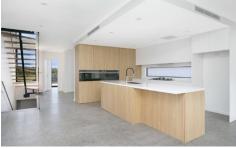

- \* 4 Large Bedrooms with built-ins
- \* Master main ensuite and extra large balcony
- \* Balconies off all bedrooms offering sensational views
- \* Gourmet stone kitchen with full appliance package including gas cooking, dishwasher, integrated coffee machine and ovens
- \* Stunning main bathroom with separate wet area design
- \* Polished concrete floors, wooden flooring and study
- \* Huge lounge and dining areas leading to sunny backyard
- \* Air conditioning, internal laundry and alarm