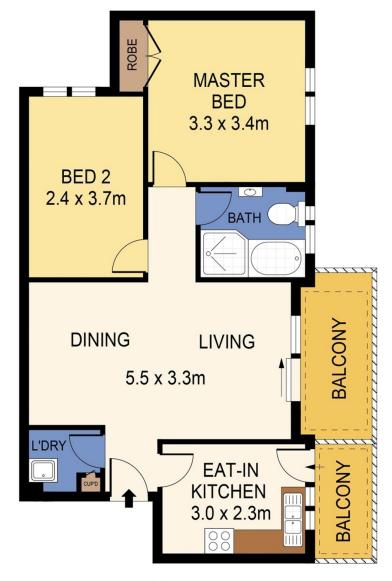

## 65/6 Middlemiss Street MASCOT NSW

Situated in a well kept security gated complex, this apartment is the perfect entry level buy for the first home buyer or investor. Original throughout with huge scope to further enhance, this property provides all the great fundamentals.

Features:

- \*2 Large Bedrooms, master with robe
- \*Spacious lounge and dining area
- \*Original kitchen and main bathroom
- \*Internal laundry
- \*Two large balconies with open district views
- \*Rare Lock-up garage