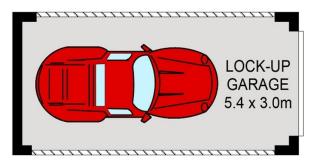

Features:

- \*2 Large Bedrooms, master with robe
- \*Spacious lounge and dining area
- \*Original kitchen and main bathroom
- \*Internal laundry
- \*Two large balconies with open district views
- \*Rare Lock-up garage