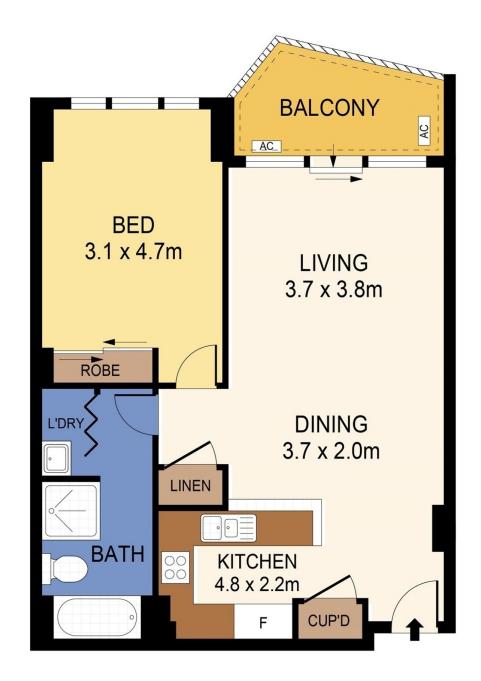

## 648/83-93 Dalmeny Avenue ROSEBERY NSW

On offer, this affordable entry level apartment located in the resort style 'Kimberly Estate' complex in the heart of Rosebery. Original yet well-presented throughout, this apartment is the perfect first home buyer offering or executive rental in this renowned complex. Featuring:

- \*Open living/dining extending to a large open balcony
- \*Spacious bedroom with built-in wardrobe
- \*Versatile granite topped kitchen with stainless gas appliances
- \*Immaculate main bathroom with internal laundry
- \* Air-conditioning and wooden floors
- \*Separate lock-up storage cage on title

Set within a secure building offering lift and intercom entry, recently refurbished gym, indoor pools, sauna, spa, squash court plus childcare facilities and 24hour security. The

1 🚐 1 🚆

View: https://www.rre.com.au/4874218