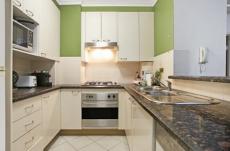

- \*Open living/dining extending to a large open balcony
- \*Spacious bedroom with built-in wardrobe
- \*Versatile granite topped kitchen with stainless gas appliances
- \*Immaculate main bathroom with internal laundry
- \* Air-conditioning and wooden floors
- \*Separate lock-up storage cage on title