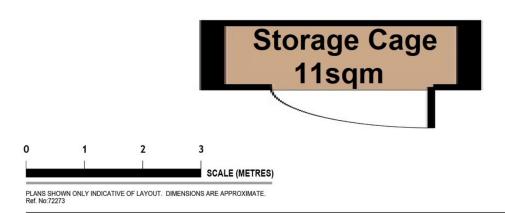

- \*Open living/dining extending to a large open balcony
- \*Spacious bedroom with built-in wardrobe
- \*Versatile granite topped kitchen with stainless gas appliances
- \*Immaculate main bathroom with internal laundry
- \* Air-conditioning and wooden floors
- \*Separate lock-up storage cage on title