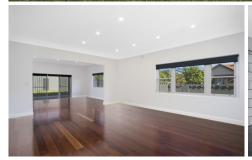

- \* Four large bedrooms with built-ins
- \* Huge lounge/dining area
- \* Polished timber flooring
- \* Contemporary full main bath with dual basin & stand alone bathtub
- \* Internal laundry with separate shower & 2nd w/c
- \* New stone kitchen with dishwasher and ample storage
- \* Rear undercover entertainers pergola leading to an immaculate backyard perfect for kids
- \* Electric gate to off street parking.