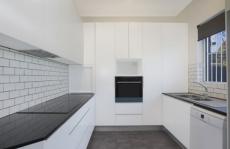

- \* Four large bedrooms with built-ins
- \* Huge lounge/dining area
- \* Polished timber flooring
- \* Contemporary full main bath with dual basin & stand alone bathtub
- \* Internal laundry with separate shower & 2nd w/c
- \* New stone kitchen with dishwasher and ample storage
- \* Rear undercover entertainers pergola leading to an immaculate backyard perfect for kids
- \* Electric gate to off street parking.