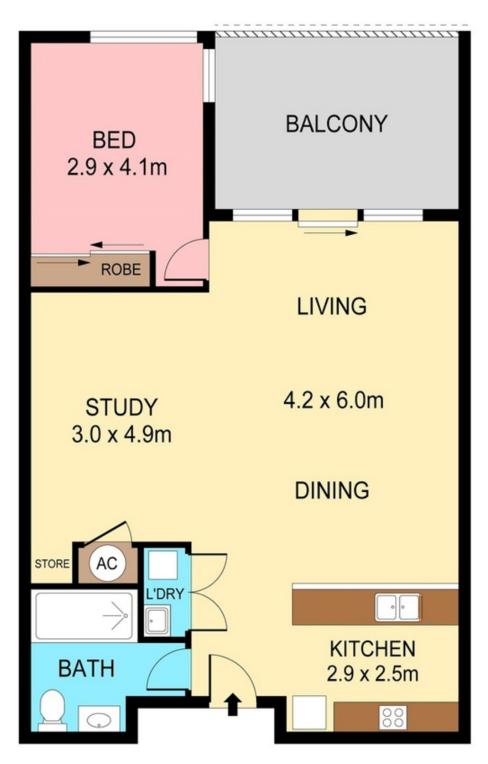

## 606/7 John Street MASCOT NSW

On offer, this well presented modern apartment offering nice district views as well as a wide square floorplan which boasts an extra spacious ambiance. Located just metres from all amenities in a low maintenance building, this unit features:

- \*Spacious Lounge and dining with adjoining study space
- \*Well presented stone kitchen with dishwasher
- \*Ducted air-conditioning
- \*Large bedroom with built-in
- \*Well presented full main bath
- \*Expansive balcony with open district views
- \*Security parking.