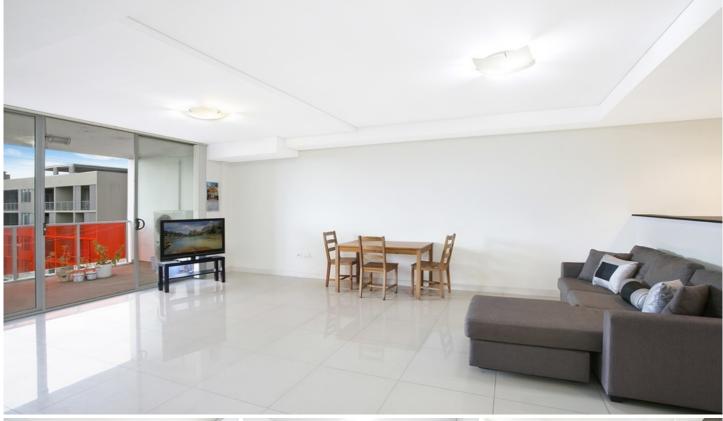

## 606/7 John Street MASCOT NSW

On offer, this well presented modern apartment offering nice district views as well as a wide square floorplan which boasts an extra spacious ambiance. Located just metres from all amenities in a low maintenance building, this unit features:

- \*Spacious Lounge and dining with adjoining study space
- \*Well presented stone kitchen with dishwasher
- \*Ducted air-conditioning
- \*Large bedroom with built-in
- \*Well presented full main bath
- \*Expansive balcony with open district views
- \*Security parking.