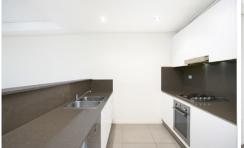

- \*Spacious Lounge and dining with adjoining study space
- \*Well presented stone kitchen with dishwasher
- \*Ducted air-conditioning
- \*Large bedroom with built-in
- \*Well presented full main bath
- \*Expansive balcony with open district views
- \*Security parking.