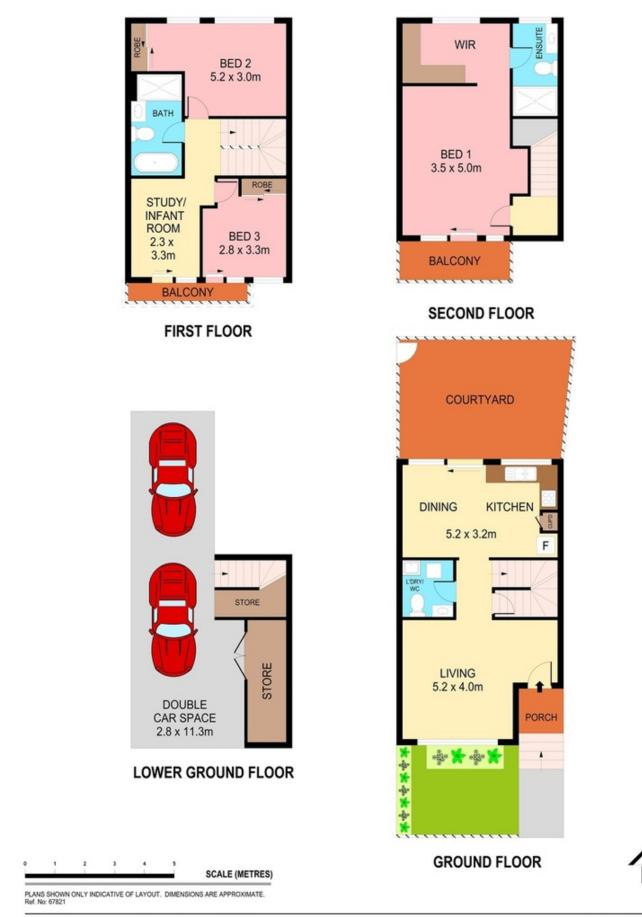

Features include:

\*Tri Level Design

\*3 Bedrooms + Study/Infants Room

\*Master bedroom with walk-in robe, en-suite and balcony \*Spacious lounge and dining areas

\*2 Vogue bathrooms with 3 x w/c and internal laundry

\*Large rear courtyard

\*Gourmet stone gas kitchen with quality appliances including dishwasher

\*Ducted Daikin air conditioning

3 🛤 2 🚰 2 🛱

Price : \$ 950 View : https://www.rre.com.au/4717752

Michael Michos 0296672868