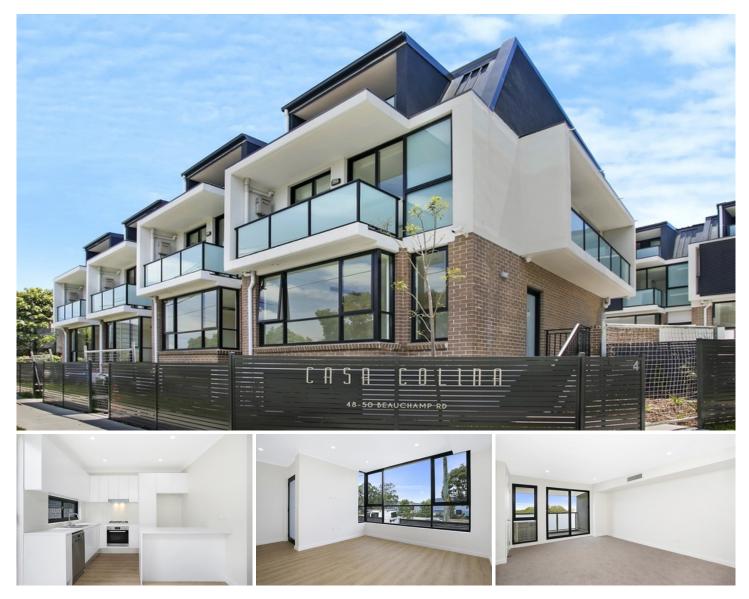

## 2/48-50 Beauchamp Road HILLSDALE NSW

Located in the newly completed boutique development of just nine premier residences, this beautiful corner position "Casa Colina? townhouse sets the benchmark in Hillsdale for contemporary living. State-of-the-art inclusions are matched with luxurious finishes and the latest design elements to provide you with the ultimate low maintenance lifestyle.

Features include:

\*Tri Level Design

\*3 Bedrooms + Study/Infants Room

\*Master bedroom with walk-in robe, en-suite and balcony \*Spacious lounge and dining areas

\*2 Vogue bathrooms with 3 x w/c and internal laundry

\*Large rear courtyard

\*Gourmet stone gas kitchen with quality appliances including dishwasher

\*Ducted Daikin air conditioning

3 🛤 2 🚰 2 🛱

Price : \$ 950 View : https://www.rre.com.au/4717752

Michael Michos 0296672868