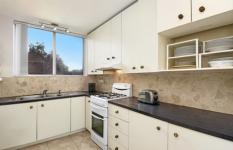

- \*2 large bedrooms with built-in wardrobes
- \*Separate spacious lounge and dining areas
- \*Renovated main bathroom
- \* Well presented gas kitchen with plenty of bench & cupboard space
- \*Expansive private balcony and internal laundry
- \*Rear position carspace.