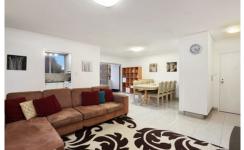

- \*2 large bedrooms with built-in wardrobes
- \*Separate spacious lounge and dining areas
- \*Renovated main bathroom
- \* Well presented gas kitchen with plenty of bench & cupboard space
- \*Expansive private balcony and internal laundry
- \*Rear position carspace.