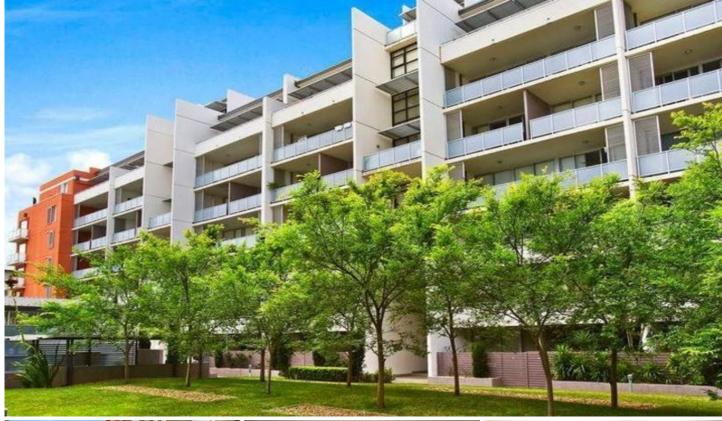

## 300/3 Queen Street ROSEBERY NSW

Ideally located, this spacious two bedroom apartment has all the features you would need. Spread out over two levels, features include:

- \* fresh paint throughout
- \* two double bedrooms with built-ins and additional study nooks
- \* main bathroom with combined bath and shower, ensuite off main bedroom
- \* modern kitchen with stainless steel appliances, including gas cooking and dishwasher
- \* oversized combined living and dining
- \* sunny north facing balcony, second private courtyard off main bedroom
- \* internal laundry with dryer and shelving
- \* secure parking
- \* access to complex pool
- \* pet friendly, upon application