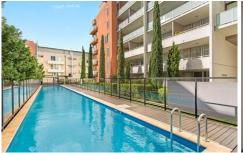

## 300/3 Queen Street ROSEBERY NSW

Ideally located, this spacious two bedroom apartment has all the features you would need. Spread out over two levels, features include:

- \* fresh paint throughout
- \* two double bedrooms with built-ins and additional study nooks
- \* main bathroom with combined bath and shower, ensuite off main bedroom
- \* modern kitchen with stainless steel appliances, including gas cooking and dishwasher
- \* oversized combined living and dining
- \* sunny north facing balcony, second private courtyard off main bedroom
- \* internal laundry with dryer and shelving
- \* secure parking
- \* access to complex pool
- \* pet friendly, upon application