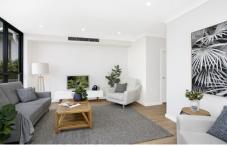

Features include:

- \* Tri Level Design corner position
- \* 3 Bedrooms + Study/Media Room
- \* Master bedroom with walk-in robe, en-suite and balcony
- \* Spacious lounge and dining areas
- \* Vogue main bathroom, w/c and internal laundry
- \* Gourmet stone gas kitchen with quality appliances including dishwasher
- \* Ducted Daikin air conditioning
- \* Floorboards and carpet throughout