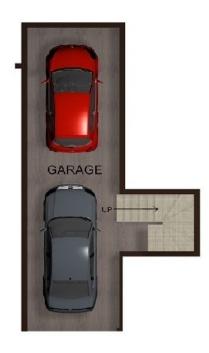

Features include:

- \* Tri Level Design corner position
- \* 3 Bedrooms + Study/Media Room
- \* Master bedroom with walk-in robe, en-suite and balcony
- \* Spacious lounge and dining areas
- \* Vogue main bathroom, w/c and internal laundry
- \* Gourmet stone gas kitchen with quality appliances including dishwasher
- \* Ducted Daikin air conditioning
- \* Floorboards and carpet throughout