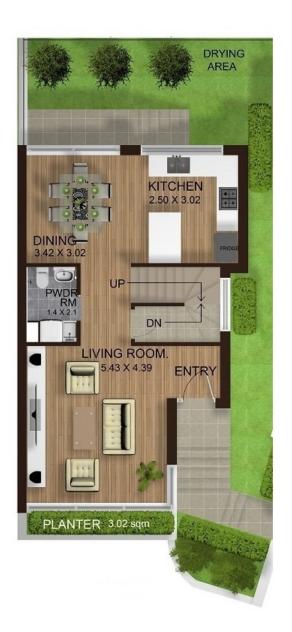

## 9/48-50 Beauchamp Road HILLSDALE NSW

Located in the newly completed boutique development of just nine premier residences, this beautiful corner position "Casa Colina? townhouse sets the benchmark in Hillsdale for contemporary living. State-of-the-art inclusions are matched with luxurious finishes and the latest design elements to provide you with the ultimate low maintenance lifestyle.

Features include:

- \* Tri Level Design corner position
- \* 3 Bedrooms + Study/Media Room
- \* Master bedroom with walk-in robe, en-suite and balcony
- \* Spacious lounge and dining areas
- \* Vogue main bathroom, w/c and internal laundry
- \* Gourmet stone gas kitchen with quality appliances including dishwasher
- \* Ducted Daikin air conditioning
- \* Floorboards and carpet throughout