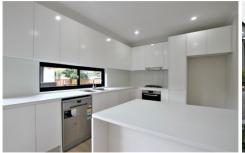

Features include:

- \* Tri Level Design corner position
- \* 3 Bedrooms + Study/Media Room
- \* Master bedroom with walk-in robe, en-suite and balcony
- \* Spacious lounge and dining areas
- \* Vogue main bathroom, w/c and internal laundry
- \* Gourmet stone gas kitchen with quality appliances including dishwasher
- \* Ducted Daikin air conditioning
- \* Floorboards and carpet throughout