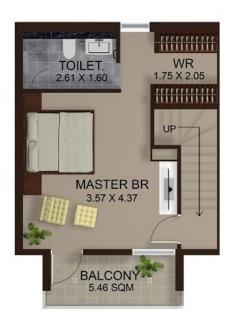

## 9/48-50 Beauchamp Road HILLSDALE NSW

Located in the newly completed boutique development of just nine premier residences, this beautiful corner position "Casa Colina? townhouse sets the benchmark in Hillsdale for contemporary living. State-of-the-art inclusions are matched with luxurious finishes and the latest design elements to provide you with the ultimate low maintenance lifestyle.

Features include:

- \* Tri Level Design corner position
- \* 3 Bedrooms + Study/Media Room
- \* Master bedroom with walk-in robe, en-suite and balcony
- \* Spacious lounge and dining areas
- \* Vogue main bathroom, w/c and internal laundry
- \* Gourmet stone gas kitchen with quality appliances including dishwasher
- \* Ducted Daikin air conditioning
- \* Floorboards and carpet throughout