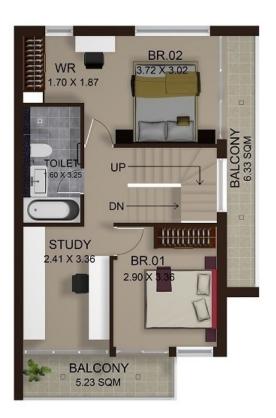

## 9/48-50 Beauchamp Road HILLSDALE NSW

Located in the newly completed boutique development of just nine premier residences, this beautiful corner position "Casa Colina? townhouse sets the benchmark in Hillsdale for contemporary living. State-of-the-art inclusions are matched with luxurious finishes and the latest design elements to provide you with the ultimate low maintenance lifestyle.

Features include:

- \* Tri Level Design corner position
- \* 3 Bedrooms + Study/Media Room
- \* Master bedroom with walk-in robe, en-suite and balcony
- \* Spacious lounge and dining areas
- \* Vogue main bathroom, w/c and internal laundry
- \* Gourmet stone gas kitchen with quality appliances including dishwasher
- \* Ducted Daikin air conditioning
- \* Floorboards and carpet throughout