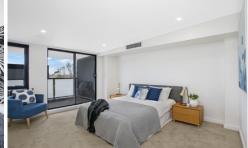

Features include:

- \* Tri Level Design corner position
- \* 3 Bedrooms + Study/Media Room
- \* Master bedroom with walk-in robe, en-suite and balcony
- \* Spacious lounge and dining areas
- \* Vogue main bathroom, w/c and internal laundry
- \* Gourmet stone gas kitchen with quality appliances including dishwasher
- \* Ducted Daikin air conditioning
- \* Floorboards and carpet throughout