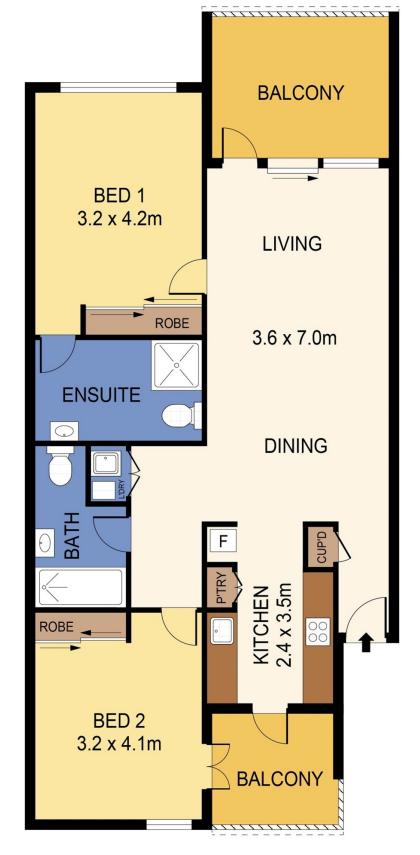

## 310/791-795 Botany Road ROSEBERY NSW

Located in the exciting 'Loom' apartment complex, this gorgeous luxurious apartment is located on level three with district views and plenty of cross flow ventilation. Boasting approximately 96sqm, this property features:

- \* Two large bedrooms, second with balcony access, both with built-ins
- \* Expansive timber floored lounge and dining leading to large private balcony
- \* Luxurious full main bath plus en-suite bathroom
- \* Stunning designer gas kitchen with gas cooking and dishwasher
- \* Internal laundry with dryer, 2 large balconies
- \* Full security intercom
- \* Direct level lift access to security parking.