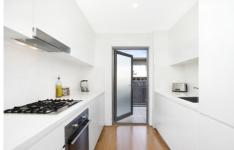

- \* Two large bedrooms, second with balcony access, both with built-ins
- \* Expansive timber floored lounge and dining leading to large private balcony
- \* Luxurious full main bath plus en-suite bathroom
- \* Stunning designer gas kitchen with gas cooking and dishwasher
- \* Internal laundry with dryer, 2 large balconies
- \* Full security intercom
- \* Direct level lift access to security parking.