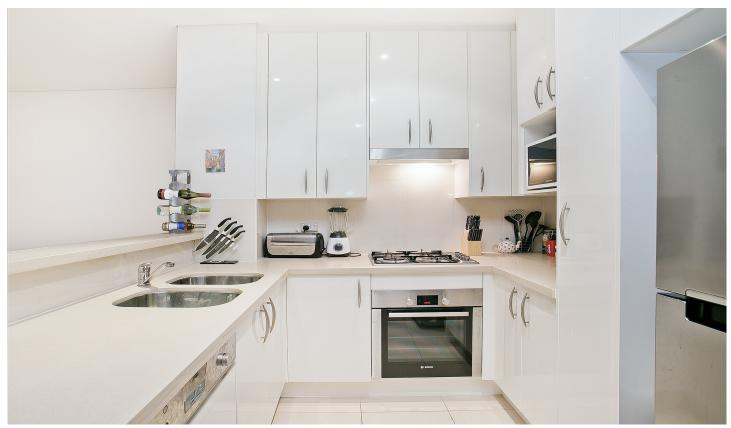

## 147/635 Gardeners Road MASCOT NSW

Located just minutes from Mascot Station is this over-sized one bedroom apartment plus study. Features include:

- \* spacious carpeted double bedroom with air conditioning and built-ins
- \* oversized separate study
- \* large combined living and dining area with floorboards, that opens on to north-facing balcony
- \* modern kitchen with gas cooking and Smeg and Bosch appliances including dishwasher
- \* bathroom with separate shower and bath
- \* internal laundry including dryer
- \* secure car space and storage cage