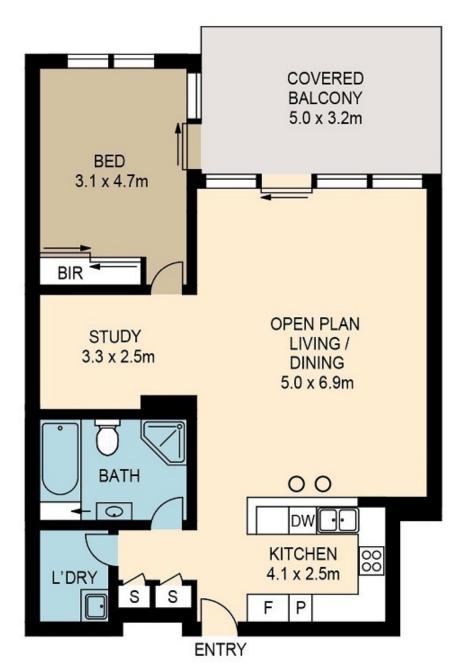

## 147/635 Gardeners Road MASCOT NSW

Located just minutes from Mascot Station is this over-sized one bedroom apartment plus study. Features include:

- \* spacious carpeted double bedroom with air conditioning and built-ins
- \* oversized separate study
- \* large combined living and dining area with floorboards, that opens on to north-facing balcony
- \* modern kitchen with gas cooking and Smeg and Bosch appliances including dishwasher
- \* bathroom with separate shower and bath
- \* internal laundry including dryer
- \* secure car space and storage cage

## 147/635 GARDENERS ROAD, MASCOT

DISCLAIMER: ARTUM PLANS SHOWN ARE FOR PRESENTATION PURPOSES & ARE NOT PART OF ANY LEGAL DOCUMENT. ALL MEASUREMENTS & FIGURES ARE APPROXIMATE. FLOOR PLANS, PHOTOGRAPHY & GRAPHIC DESIGN BY ARTUMPROPERTYMARKETING.COM.AU