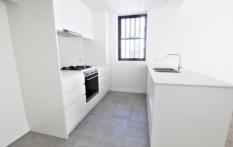

## D2302/55 Wilson Street BOTANY NSW

On offer is this recently completed one bedroom apartment. Ideally positioned in the exquisite Magnolia complex, features include:

- \* spacious main bedroom with builtins
- \* combined living and dining area
- \* modern kitchen with stainless steel appliances including gas cooking and dishwasher
- \* carpeted throughout with split-cycle airconditioning
- \* pristine bathroom with walk-in shower and ample storage
- \* large sunny balcony
- \* secure car space and storage