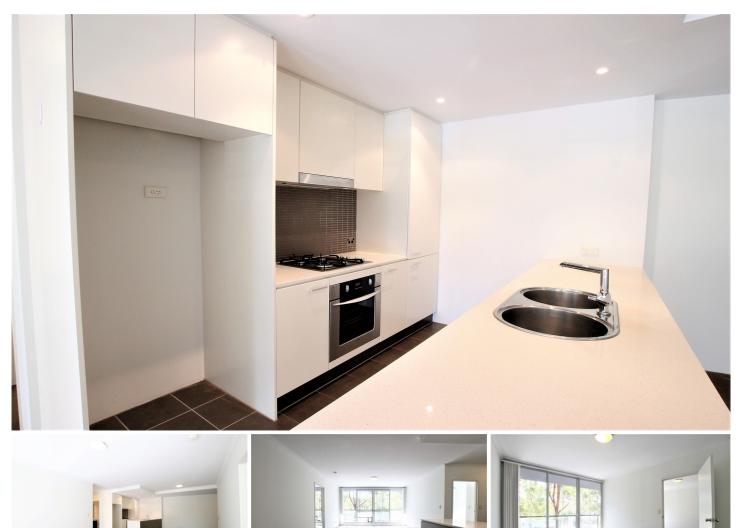

## 10/2 Hutchinson Walk ZETLAND NSW

On offer is this large, two bedroom apartment, in the heart of Zetland. Features include:

\* two double bedrooms, both with builtins

\* large main bathroom, with combined bath and shower and master ensuite

\* separate study nook

\* open plan combined living and dining areas, leading to large balcony overlooking park

\* modern kitchen with stainless steel appliances, including gas cooking and dishwasher

- \* internal laundry with dryer
- \* NBN ready
- \* airconditioning
- \* ample internal storage
- \* security car space and storage
- \* access to complex pool
- \* small pets considered upon application