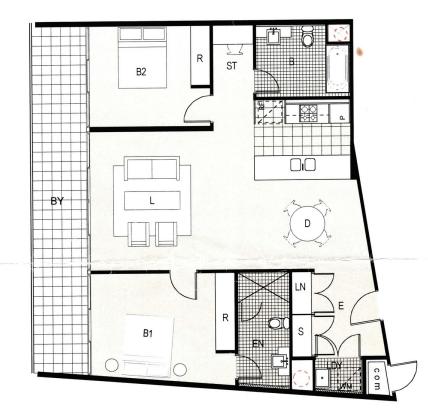

## 10/2 Hutchinson Walk ZETLAND NSW

On offer is this large, two bedroom apartment, in the heart of Zetland. Features include:

\* two double bedrooms, both with builtins

\* large main bathroom, with combined bath and shower and master ensuite

\* separate study nook

\* open plan combined living and dining areas, leading to large balcony overlooking park

\* modern kitchen with stainless steel appliances, including gas cooking and dishwasher

- \* internal laundry with dryer
- \* NBN ready
- \* airconditioning
- \* ample internal storage
- \* security car space and storage
- \* access to complex pool
- \* small pets considered upon application

2 🎮 2 🚔 1 🚘

Price : \$ 700 View : https://www.rre.com.au/4344806

Andrea Kyriakou 02 9667 2868

0 1 2 3M Date: 17.02.04 ISSUE F REFERENCE ARCHITECTURAL DRAWINGS REVISION 1 ISSUED 17.02.04 THE AREAS NOTED ABOVE ARE INDICATIVE ONLY. REFERENCE SHOULD BE MADE TO THE DRAFT STRATA PLAN