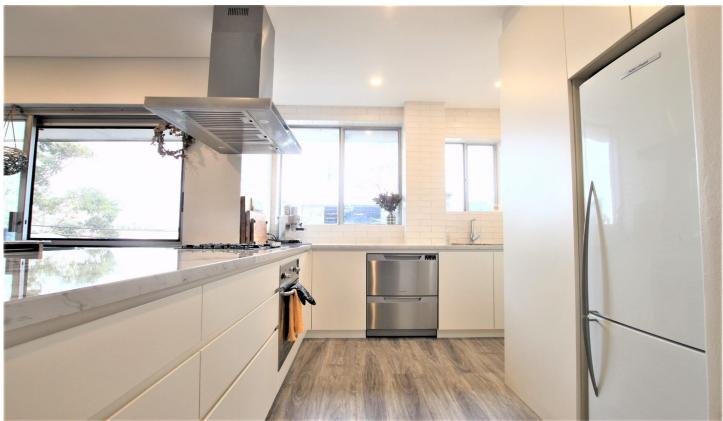

## 8/16 Evans Avenue EASTLAKES NSW

On offer is this immaculately presented, top floor corner apartment. Fully renovated and with an abundance of natural light, other features include:

- \* two bedrooms, both with built-ins
- \* spacious open plan living and dining areas, with air conditioning
- \* gourmet kitchen with gas stainless steel cooking, double drawer dishwasher, fridge and pantry
- \* ultra modern bathroom with internal laundry facilities, including washer/dryer combo
- \* ample internal storage
- \* large, sunny balcony
- \* lock up garage