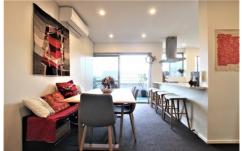

## 8/16 Evans Avenue EASTLAKES NSW

On offer is this immaculately presented, top floor corner apartment. Fully renovated and with an abundance of natural light, other features include:

- \* two bedrooms, both with built-ins
- \* spacious open plan living and dining areas, with air conditioning
- \* gourmet kitchen with gas stainless steel cooking, double drawer dishwasher, fridge and pantry
- \* ultra modern bathroom with internal laundry facilities, including washer/dryer combo
- \* ample internal storage
- \* large, sunny balcony
- \* lock up garage