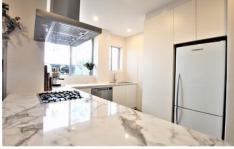

## 8/16 Evans Avenue EASTLAKES NSW

On offer is this immaculately presented, top floor corner apartment. Fully renovated and with an abundance of natural light, other features include:

- \* two bedrooms, both with built-ins
- \* spacious open plan living and dining areas, with air conditioning
- \* gourmet kitchen with gas stainless steel cooking, double drawer dishwasher, fridge and pantry
- \* ultra modern bathroom with internal laundry facilities, including washer/dryer combo
- \* ample internal storage
- \* large, sunny balcony
- \* lock up garage