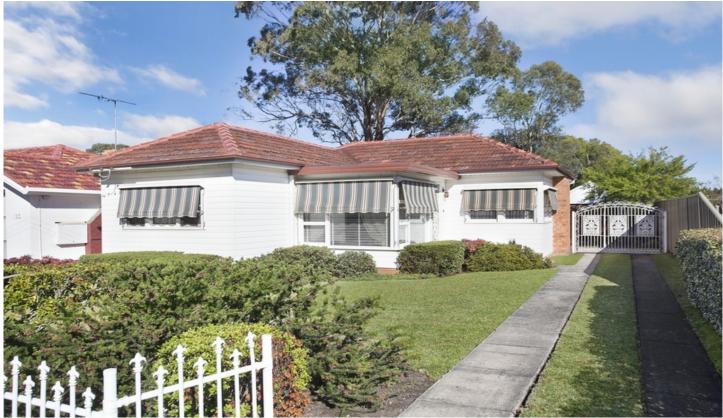

## 128 Doyle Road PADSTOW NSW

Set on a large block of land in a blue ribbon location, this original yet immaculate family home will surely impress. Ideal for family living or the smart investor, capitalize on this large block of land conveniently located within a short stroll to Padstow shops, schools & transportation. Features include:

- \* Two spacious bedrooms with the option to reconfigure a third
- \* Separate formal lounge/dining with open sun-room
- \* Original well presented eat-in kitchen
- \* Fully renovated main bathroom, second additional bathroom
- \* Perfectly manicured extra large backyard
- \* Land approx 590sqm
- \* Long side drive to Lock-up Garage
- \* Fantastic open plan living, spacious lounge area