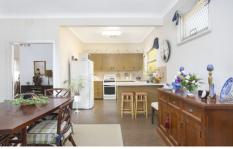

- \* Two spacious bedrooms with the option to reconfigure a third
- \* Separate formal lounge/dining with open sun-room
- \* Original well presented eat-in kitchen
- \* Fully renovated main bathroom, second additional bathroom
- \* Perfectly manicured extra large backyard
- \* Land approx 590sqm
- \* Long side drive to Lock-up Garage
- \* Fantastic open plan living, spacious lounge area