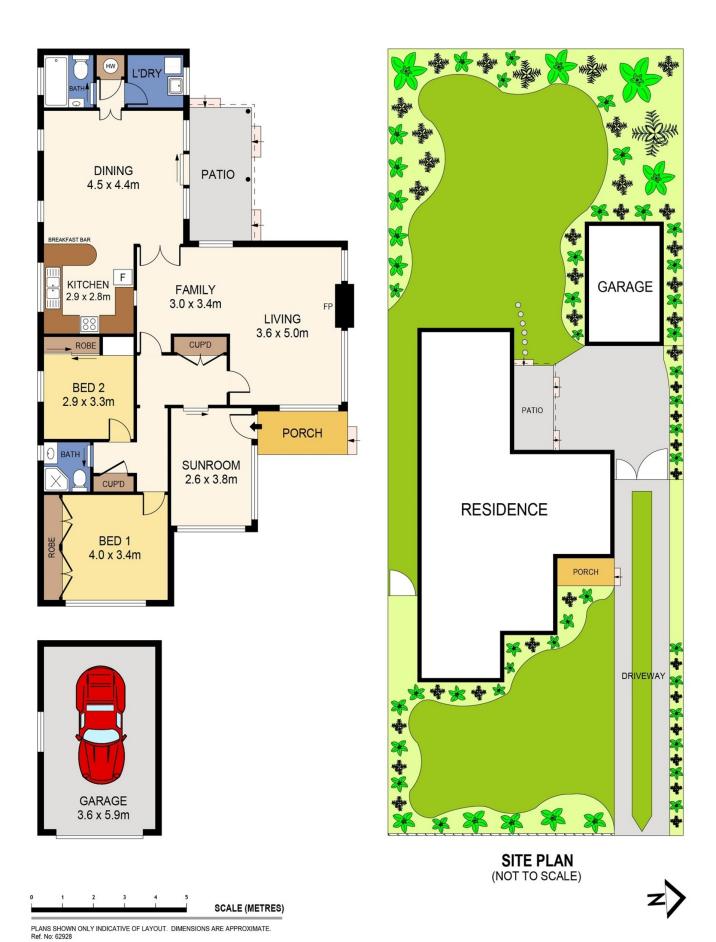

## 128 Doyle Road PADSTOW NSW

Set on a large block of land in a blue ribbon location, this original yet immaculate family home will surely impress. Ideal for family living or the smart investor, capitalize on this large block of land conveniently located within a short stroll to Padstow shops, schools & transportation. Features include:

- \* Two spacious bedrooms with the option to reconfigure a third
- \* Separate formal lounge/dining with open sun-room
- \* Original well presented eat-in kitchen
- \* Fully renovated main bathroom, second additional bathroom
- \* Perfectly manicured extra large backyard
- \* Land approx 590sqm
- \* Long side drive to Lock-up Garage
- \* Fantastic open plan living, spacious lounge area

2 2 1 2

View: https://www.rre.com.au/4328911

Michael Michos 0296672868

128 DOYLE ROAD PADSTOW