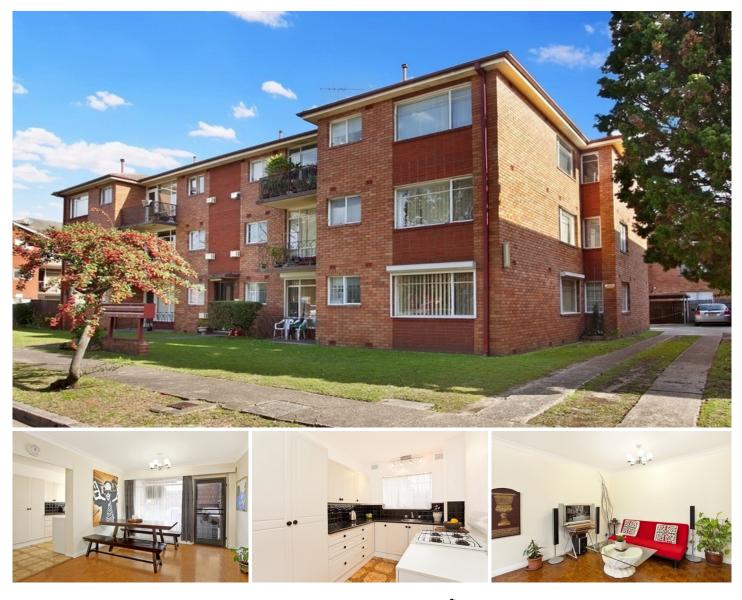

## 3/1 Dalby Place EASTLAKES NSW

Located opposite Eastlakes Park and just metres from the shopping centre, this immaculate large security apartment is sure to impress. Features include:

- \* Two bedrooms with built-ins
- \* Spacious lounge and dining areas
- \* Beautifully presented extra large gas Kitchen
- \* Sparkling main bathroom with internal laundry
- \* Floorboards throughout
- \* Large sunny balcony
- \* Car space

Location is terrific with a lovely park behind the building, bus transportation at your doorstep, Shopping centre and all major amenities just metres away. Only 10 minutes to Sydney's CBD.

Price: \$450 View: https://www.rre.com.au/4300194