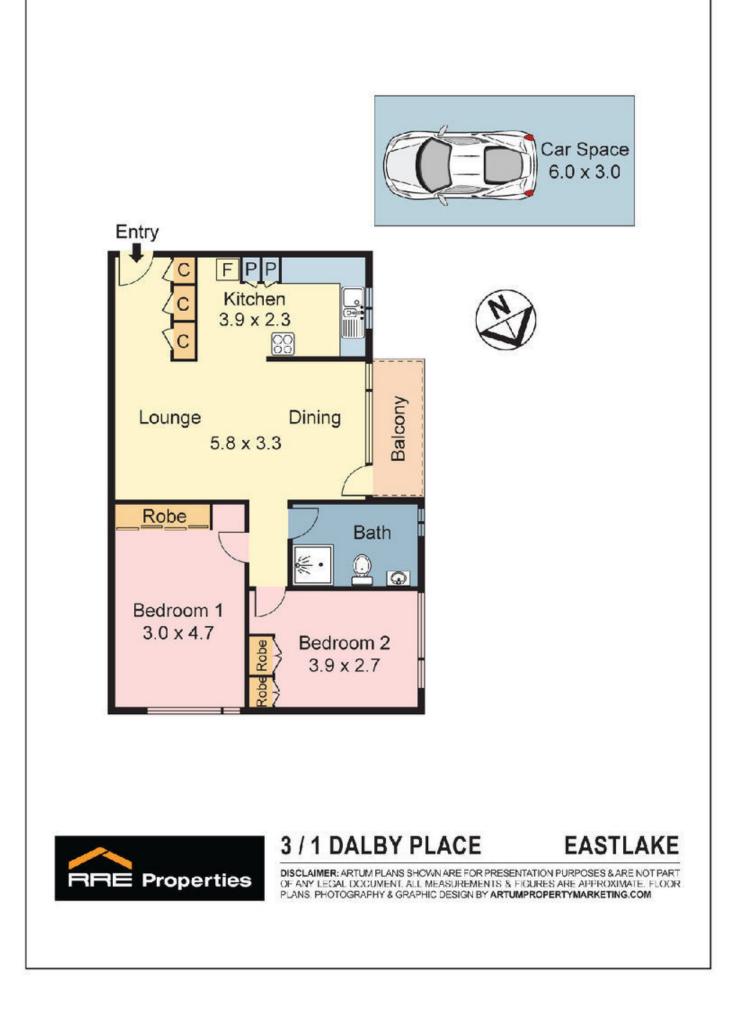

## 3/1 Dalby Place EASTLAKES NSW

Located opposite Eastlakes Park and just metres from the shopping centre, this immaculate large security apartment is sure to impress. Features include:

- \* Two bedrooms with built-ins
- \* Spacious lounge and dining areas
- \* Beautifully presented extra large gas Kitchen
- \* Sparkling main bathroom with internal laundry
- \* Floorboards throughout
- \* Large sunny balcony
- \* Car space