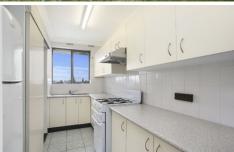

- \*2 Bedrooms
- \*Separate lounge and dining areas
- \*Updated kitchen
- \*Internal Laundry plus air-conditioning
- \*Full well presented main bathroom
- \*Spacious balcony with sweeping district views
- \*Lock-up garage.