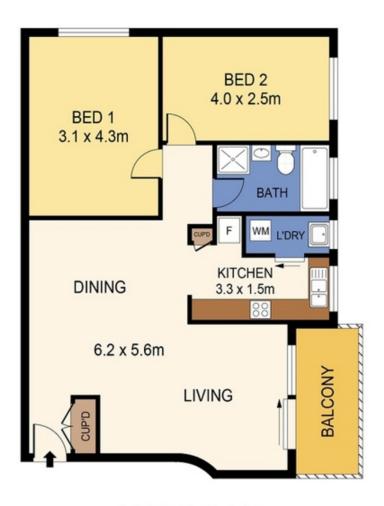

## 12/8-10 Maloney Street EASTLAKES NSW

The best value in Eastlakes! On offer, this well presented top floor apartment that boasts a great floorplan and corner located building offering a rare lock-up garage. Features include:

- \*2 Bedrooms
- \*Separate lounge and dining areas
- \*Updated kitchen
- \*Internal Laundry plus air-conditioning
- \*Full well presented main bathroom
- \*Spacious balcony with sweeping district views
- \*Lock-up garage.

## **SECOND FLOOR**