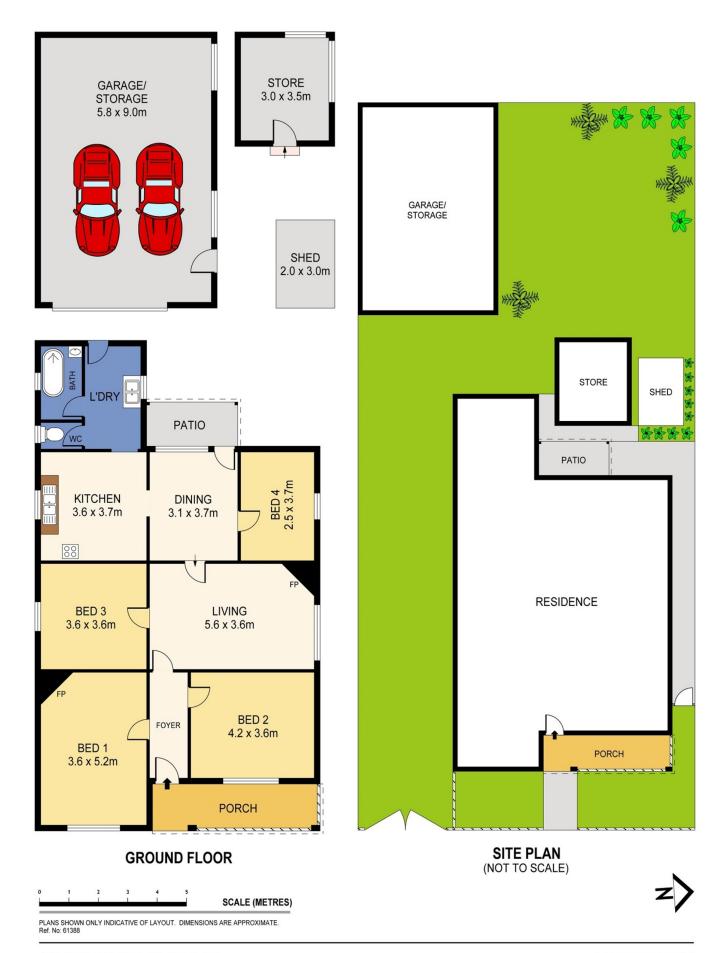

## **56 Gordon Street ROSEBERY NSW**

On offer, this classic double brick family home in need of total restoration. Capitalise on this large wide block of land and enviable Rosebery location to create your dream family home or redevelop to your own taste (S.T.C.A).

Features:

- \*3 large bedrooms
- \*High ornate ceilings
- \*Spacious lounge and dining
- \*Original kitchen and bathroom
- \*Large back yard
- \*Wide side drive to Lock-up garage.

A tremendous opportunity, properties such as these are becoming rarely offered in this booming suburb, located just metres to the Australian Golf course, cafe lifestyle, parks and 10 minutes to Sydney's CBD. Rosebery is also fast becoming one of Sydney's most trendy cafe and