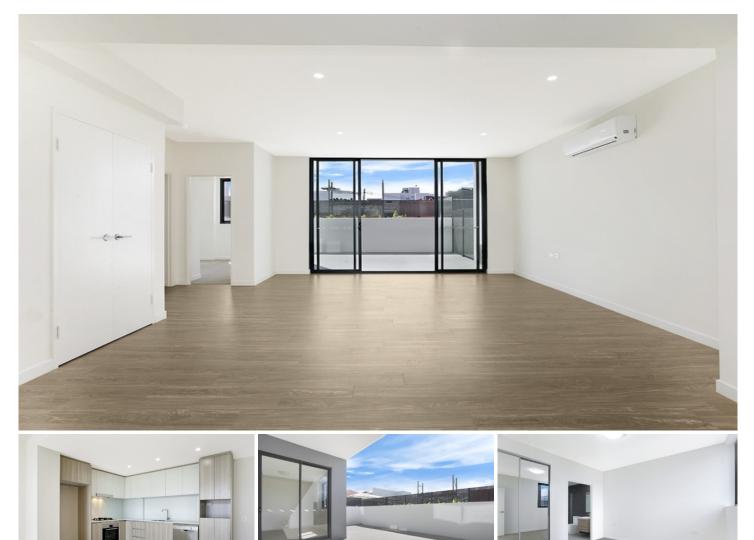

G02/396-398 Canterbury Road CANTERBURY NSW

Near new quiet rear apartment setting the standard for contemporary living located close to all amenities in a private boutique building. Features:

- \* 2 Large bedrooms, main with en-suite\* Spacious open plan living areas with wooden floors
- \* Huge entertainers courtyard
- \* Generous bedrooms with built-ins
- \* Designer kitchen with Bosch gas cooking and dishwasher
- \* Vogue main bathroom with floor to ceiling tiling
- \* Air-conditioning and internal laundry with dryer
- \* Stunning wood texture cabinetry throughout
- \* Security storage cage & parking