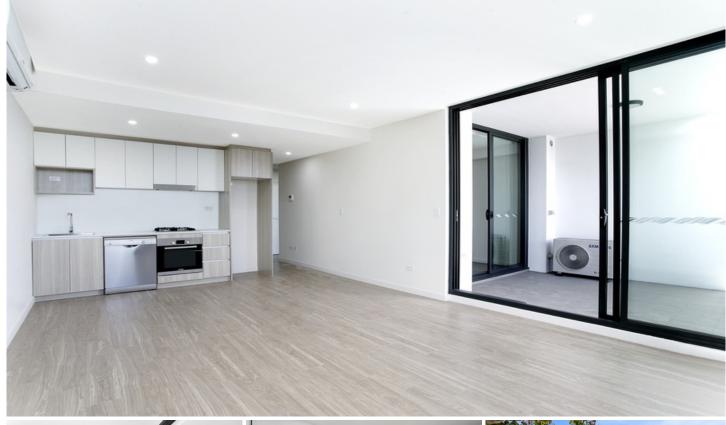

## Features:

- \*Spacious open plan living areas with wooden floors
- \*Large balcony
- \*Master Bedroom with balcony access and built-in
- \*Enclosed study/second bedroom with built-in
- \*Designer kitchen with Bosch gas cooking and dishwasher
- \*Vogue main bathroom with floor to ceiling tiling
- \*Air-conditioning and internal laundry with dryer
- \*Stunning wood texture cabinetry throughout
- \*Security storage cage and parking