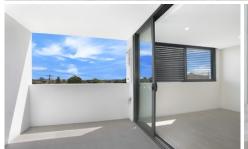

## Features:

- \*Spacious open plan living areas with wooden floors
- \*Large balcony
- \*Master Bedroom with balcony access and built-in
- \*Enclosed study/second bedroom with built-in
- \*Designer kitchen with Bosch gas cooking and dishwasher
- \*Vogue main bathroom with floor to ceiling tiling
- \*Air-conditioning and internal laundry with dryer
- \*Stunning wood texture cabinetry throughout
- \*Security storage cage and parking