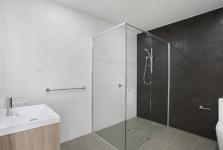

## Features:

- \*Spacious open plan living areas with wooden floors
- \*Large balcony
- \*Master Bedroom with balcony access and built-in
- \*Enclosed study/second bedroom with built-in
- \*Designer kitchen with Bosch gas cooking and dishwasher
- \*Vogue main bathroom with floor to ceiling tiling
- \*Air-conditioning and internal laundry with dryer
- \*Stunning wood texture cabinetry throughout
- \*Security storage cage and parking