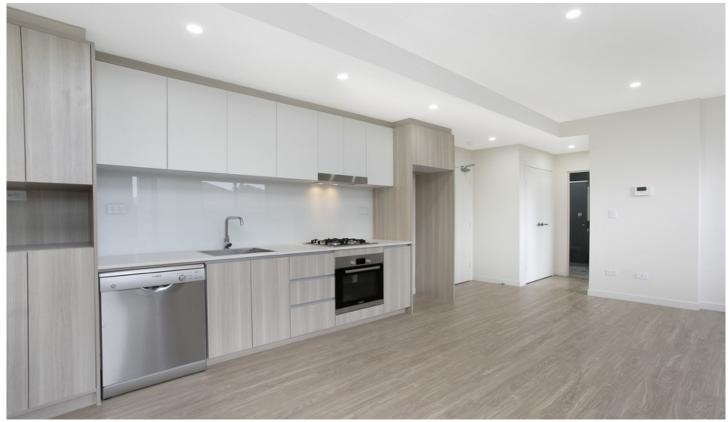

## Features:

- Spacious open plan living areas with wooden floors
- Large balcony
- Generous bedrooms with built-ins
- Designer kitchen with Bosch gas cooking and dishwasher
- Vogue main bathroom with floor to ceiling tiling
- Air-conditioning and internal laundry with dryer
- Stunning wood texture cabinetry throughout
- Security storage cage and parking