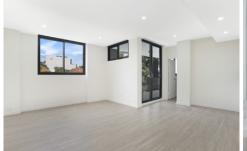

## Features:

- Spacious open plan living areas with wooden floors
- Large balcony
- Generous bedrooms with built-ins
- Designer kitchen with Bosch gas cooking and dishwasher
- Vogue main bathroom with floor to ceiling tiling
- Air-conditioning and internal laundry with dryer
- Stunning wood texture cabinetry throughout
- Security storage cage and parking