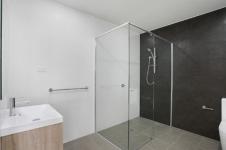

## Features:

- Spacious open plan living areas with wooden floors
- Large balcony
- Generous bedrooms with built-ins
- Designer kitchen with Bosch gas cooking and dishwasher
- Vogue main bathroom with floor to ceiling tiling
- Air-conditioning and internal laundry with dryer
- Stunning wood texture cabinetry throughout
- Security storage cage and parking