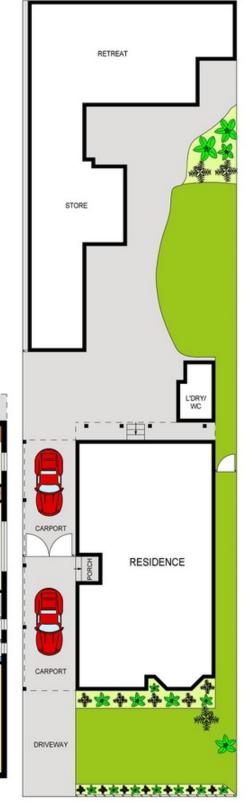

Features include:

- \*3 bedrooms
- \*Separate lounge and dining areas
- \*Modern kitchen
- \*Original main bathroom with added external shower, w/c
- \*Master bedroom with sunroom
- \*Long side drive accommodating several cars
- \*Expansive backyard with huge retreat area/storage area
- \*Land approximately 565sqm.

A tremendous opportunity, properties such as these are

3 📭 1 🔓 1 🗬

**Price:** \$1,960,000

View: https://www.rre.com.au/4116660

Michael Michos 0296672868

CARPORT

3.0 x 13.2m

CARPORT

DINING

3.7 x 2.1m

BED 3/

FORMAL

DINING

3.7 x 4.0m

BED 2 3.7 x 3.7m

SUNROOM

3.7 x 2.0m

FOYER

PORCH

KITCHEN

3.7 x 2.8m

LIVING

3.7 x 3.3m

BED 1 3.8 x 4.1m

BATH