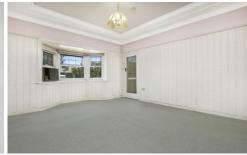

Features include:

- \*3 bedrooms
- \*Separate lounge and dining areas
- \*Modern kitchen
- \*Original main bathroom with added external shower, w/c
- \*Master bedroom with sunroom
- \*Long side drive accommodating several cars
- \*Expansive backyard with huge retreat area/storage area
- \*Land approximately 565sqm.

DINING

3.7 x 2.1m

BED 3/

FORMAL

DINING

3.7 x 4.0m

BED 2 3.7 x 3.7m

SUNROOM

3.7 x 2.0m

FOYER

PORCH

KITCHEN

3.7 x 2.8m

LIVING

3.7 x 3.3m

BED 1 3.8 x 4.1m