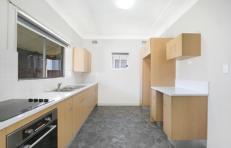

Features include:

- \*3 bedrooms
- \*Separate lounge and dining areas
- \*Modern kitchen
- \*Original main bathroom with added external shower, w/c
- \*Master bedroom with sunroom
- \*Long side drive accommodating several cars
- \*Expansive backyard with huge retreat area/storage area
- \*Land approximately 565sqm.

3.7 x 2.0m

FOYER

PORCH

KITCHEN

3.7 x 2.8m

LIVING

3.7 x 3.3m

BED 1 3.8 x 4.1m