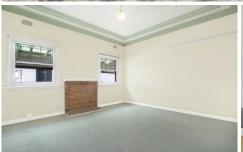

Features include:

- \*3 bedrooms
- \*Separate lounge and dining areas
- \*Modern kitchen
- \*Original main bathroom with added external shower, w/c
- \*Master bedroom with sunroom
- \*Long side drive accommodating several cars
- \*Expansive backyard with huge retreat area/storage area
- \*Land approximately 565sqm.

DINING

3.7 x 2.1m

BED 3/

FORMAL

DINING

3.7 x 4.0m

BED 2 3.7 x 3.7m

SUNROOM

3.7 x 2.0m

FOYER

PORCH

KITCHEN

3.7 x 2.8m

LIVING

3.7 x 3.3m

BED 1 3.8 x 4.1m