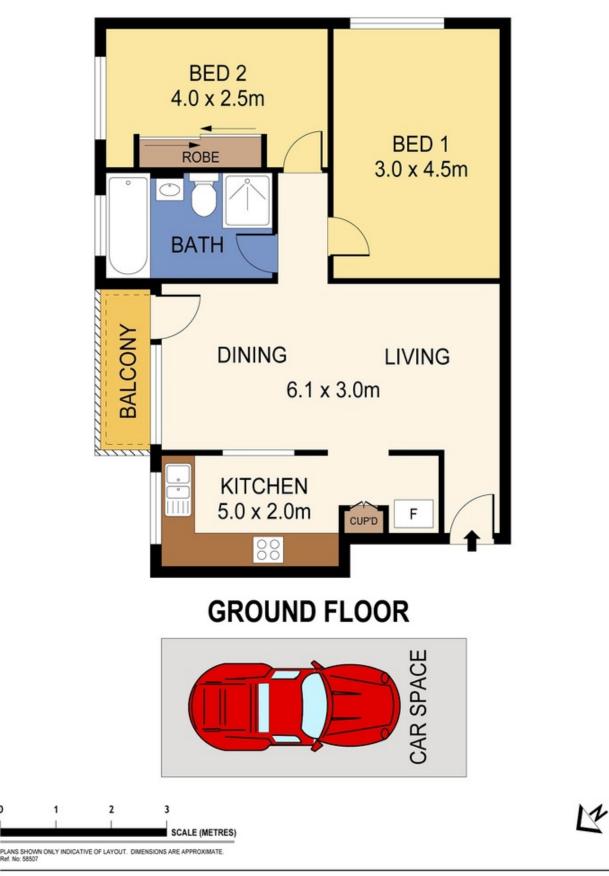

- \*North facing aspect
- \*2 Large bedrooms, main with built-in
- \*Spacious lounge/dining
- \*Updated gas kitchen and original bathroom
- \*Sunny north facing balcony
- \*Added security grills throughout
- \*Private side drive exclusively to this units car space.