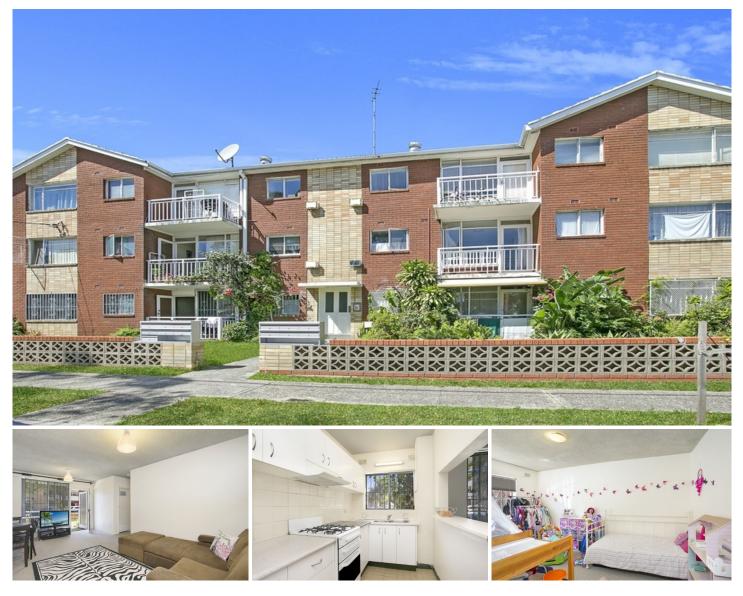

## 1/6 Barber Avenue EASTLAKES NSW

RRE is proud to offer this affordable spacious ground floor north facing security apartment well presented throughout and perfect for the first time home buyer or savvy investor. Located just metres from Eastlakes shopping centre and main park, this is a perfect entry apartment into Eastlakes! Features:

- \*North facing aspect
- \*2 Large bedrooms, main with built-in
- \*Spacious lounge/dining
- \*Updated gas kitchen and original bathroom
- \*Sunny north facing balcony
- \*Added security grills throughout
- \*Private side drive exclusively to this units car space.

Location is terrific just metres from park and Eastlakes shopping centre, bus transportation and only 10 minutes to Sydney's CBD. Eastlakes is quick becoming a recognized

Price : \$ 600,000 View : https://www.rre.com.au/4103725