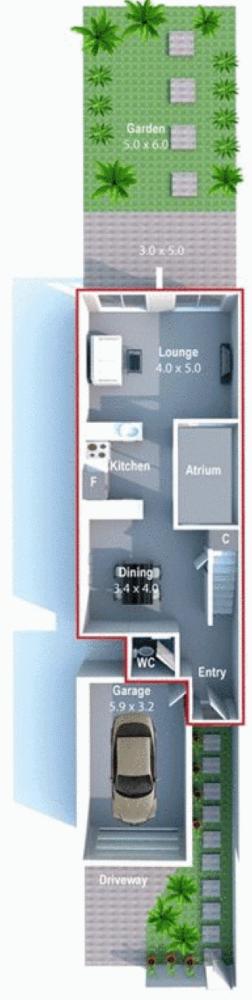

## 4/31 Napoleon Street ROSEBERY NSW

RRE Properties is proud to present this modern townhouse located in one of Rosebery's premier quiet streets. Features include:

- \* three bedrooms, main with walk-in wardrobe, ensuite and huge private balcony
- \* separate study area with additional storage
- \* full main bathroom with separate bath and shower
- \* separate living and dining areas, with airconditioning in the living area
- \* open plan gourmet granite kitchen with stainless appliances including dishwasher
- \* internal laundry, and additional WC
- \* floorboards and carpet throughout
- \* easy to maintain private rear courtyard
- plenty of additional storage and central atrium
- \* remote access lock-up garage

3 📮 3 🖺 1 🗬

**Price:** \$900

View: https://www.rre.com.au/4060421

Michael Michos 0296672868

First Floor

Ground Floor