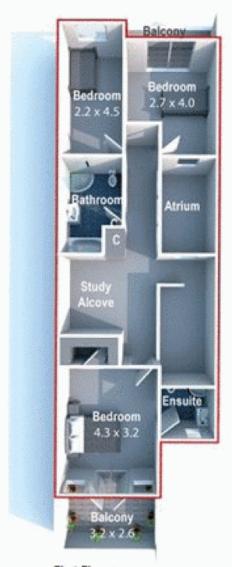

## 4/31 Napoleon Street ROSEBERY NSW

RRE Properties is proud to present this modern townhouse located in one of Rosebery's premier quiet streets. Features include:

- \* three bedrooms, main with walk-in wardrobe, ensuite and huge private balcony
- \* separate study area with additional storage
- \* full main bathroom with separate bath and shower
- \* separate living and dining areas, with airconditioning in the living area
- \* open plan gourmet granite kitchen with stainless appliances including dishwasher
- \* internal laundry, and additional WC
- \* floorboards and carpet throughout
- \* easy to maintain private rear courtyard
- plenty of additional storage and central atrium
- \* remote access lock-up garage

3 📮 3 🖺 1 🗬

**Price:** \$900

View: https://www.rre.com.au/4060421

Michael Michos 0296672868

First Floor

Ground Floor