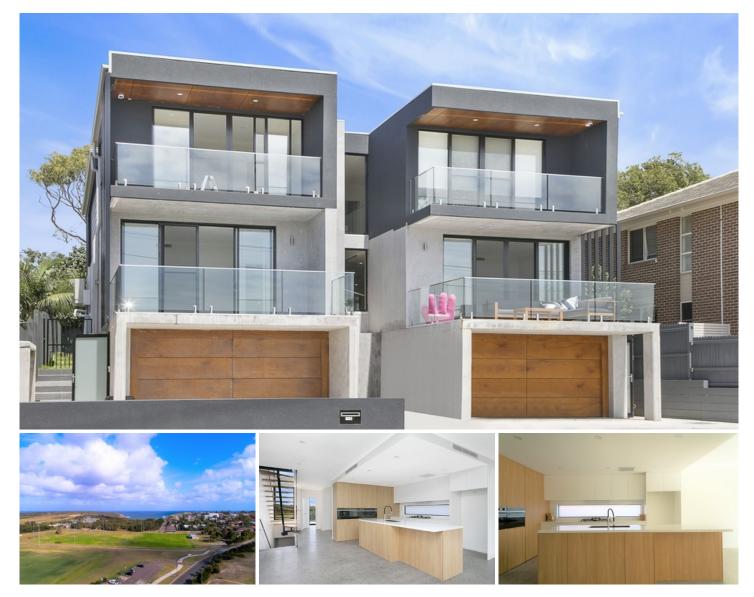

## 1153a Anzac Parade MATRAVILLE NSW

Near new, this contemporary duplex offers sensational coastal views with a luxurious lifestyle to match. Spacious, functional and low maintenance, this home is complimented with the finest of inclusions throughout and features:

- \* 4 Large Bedrooms with built-ins
- \* Master main ensuite and extra large balcony
- \* Balconies off all bedrooms offering sensational views

\* Gourmet stone kitchen with full appliance package including gas cooking, dishwasher, integrated coffee machine and ovens

- \* Stunning main bathroom with separate wet area design
- \* Polished concrete floors, wooden flooring and study
- \* Huge lounge and dining areas leading to sunny backyard
- \* Air conditioning, internal laundry and alarm
- \* Massive double lock up garage.

This home is suitable for the large family and is located just

4 🛤 3 🚔 3 🚘

Price : \$ 1,425 View : https://www.rre.com.au/4060028

Michael Michos 0296672868

Andrea Kyriakou 02 9667 2868