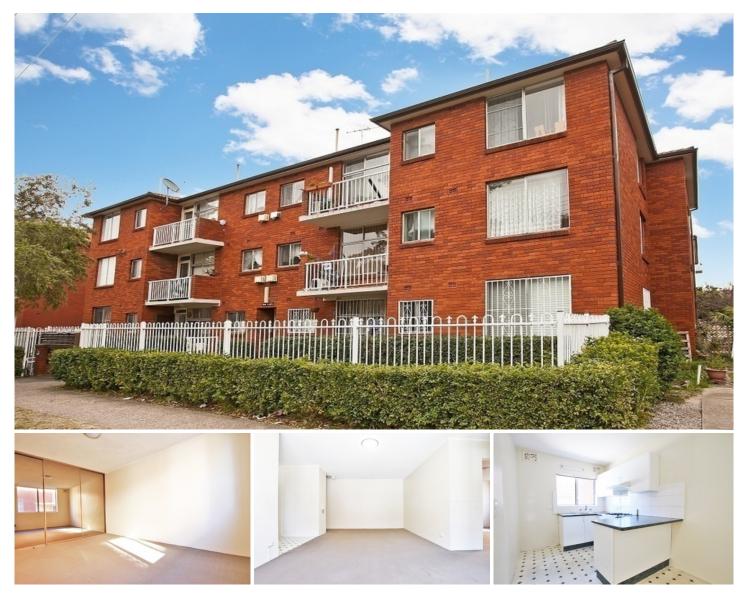

## 2/33 Mascot Drive EASTLAKES NSW

Located just metres from the Park and shopping centre, this security building located on the ground floor. Features:

- \* Two bedrooms, main with large mirror built-in
- \* Spacious lounge and dining areas \* Updated kitchen with gas cooking
- \* Tidy bathroom with combined bath and shower & internal laundry connection
- \* Sunny balcony
- \* Car space

Location is terrific with a lovely park behind the building, bus transportation at your doorstep, Shopping centre and all major amenities just metres away. Only 10 minutes to Sydney's CBD.

**Price** : \$ 440 View : https://www.rre.com.au/4028974