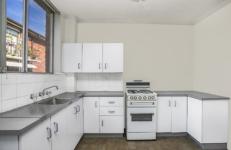

- \*Large main bedroom
- \*Spacious combined lounge and dining
- \*Tidy Kitchen
- \*Original full bathroom
- \*Separate downstairs lock-up laundry with tub
- \*Private rear side driveway leading to carspace.