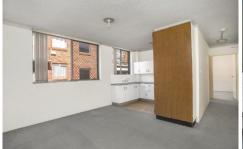

- \*Large main bedroom
- \*Spacious combined lounge and dining
- \*Tidy Kitchen
- \*Original full bathroom
- \*Separate downstairs lock-up laundry with tub
- \*Private rear side driveway leading to carspace.