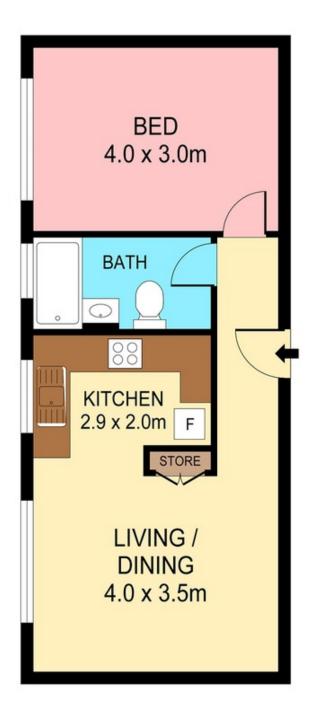

- \*Large main bedroom
- \*Spacious combined lounge and dining
- \*Tidy Kitchen
- \*Original full bathroom
- \*Separate downstairs lock-up laundry with tub
- \*Private rear side driveway leading to carspace.

1 🚐 1 🔓 1 🗬

**Price**: \$470,000

View: https://www.rre.com.au/3817898

Michael Michos 0296672868

**LEVEL ONE** 

**GROUND LEVEL** 

2/22 Barber Avenue Eastlakes

**DISCLAIMER:** ARTUM PLANS SHOWN ARE FOR PRESENTATION PURPOSES & ARE NOT PART OF ANY LEGAL DOCUMENT. ALL MEASUREMENTS & FIGURES ARE APPROXIMATE.