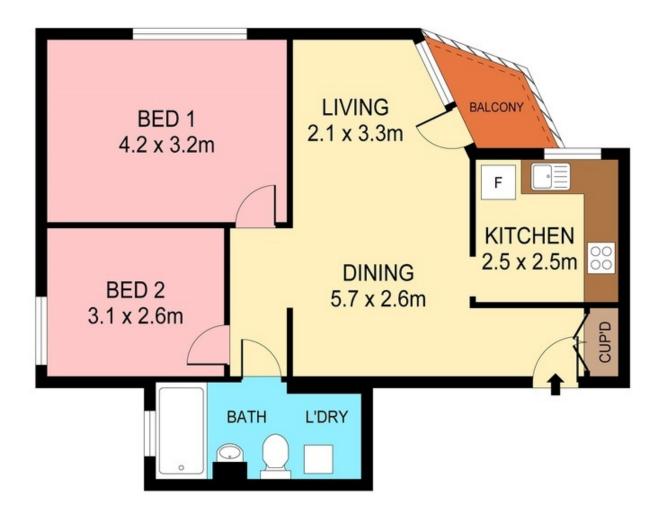

Price : \$ 610,000 View : https://www.rre.com.au/3788383

Michael Michos 0296672868

**GROUND FLOOR** 

PLANS SHOWN ONLY INDICATIVE OF LAYOUT. DIMENSIONS ARE APPROXIMATE. Ref. No: 52764

3/82 MASCOT DRIVE

EASTLAKES