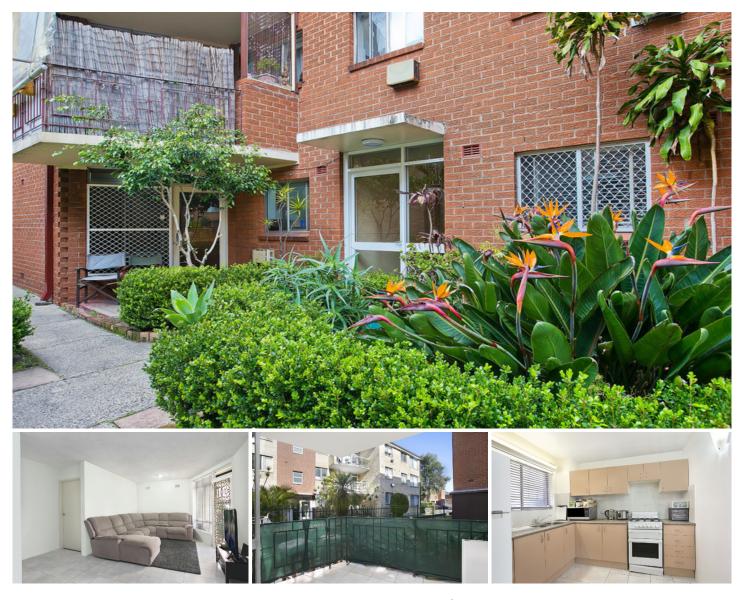

## 3/82 Mascot Drive EASTLAKES NSW

RRE is proud to offer this spacious ground floor apartment quietly located with a lovely garden aspect and well presented throughout. Located just moments from Eastlakes shopping centre and parks. Representing and affordable perfect entry level investment or first home. Features:

- \*2 Large bedrooms
- \*Spacious lounge/dining
- \*Original kitchen and bathroom
- \*Internal Laundry plus storage
- \*Sunny porch area
- \*Car space on title.

Location is terrific just metres from park and Eastlakes shopping centre, bus transportation and only 10 minutes to Sydney's CBD. Eastlakes is quick becoming a recognized jewel of Sydney's South East with the recent development