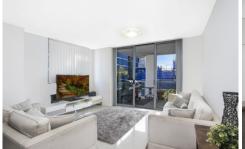

## Features include:

- \*3 bedrooms
- \*Separate lounge and dining areas leading to main balcony perfect for alfresco dining
- \*Contemporary gourmet kitchen with Smeg gas cooking
- \*Fully ducted air-conditioning and storage throughout
- \*Internal laundry
- \*Luxurious main and master en-suite bathrooms
- \*Double security parking.