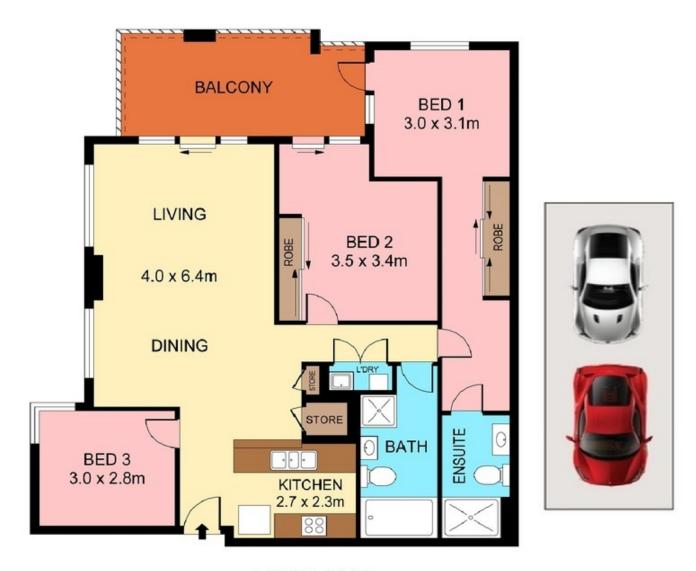

## 6504/42 Pemberton Street BOTANY NSW

RRE is proud to offer this immaculate family sized apartment that offers an affordable entry level buy into Botany's booming real estate market. Enjoy the convenient low maintenance lifestyle on offer and location close to all major amenities.

## Features include:

- \*3 bedrooms
- \*Separate lounge and dining areas leading to main balcony perfect for alfresco dining
- \*Contemporary gourmet kitchen with Smeg gas cooking
- \*Fully ducted air-conditioning and storage throughout
- \*Internal laundry
- \*Luxurious main and master en-suite bathrooms
- \*Double security parking.

The perfect first home or investment!

3 🚑 2 🚔 2 🖨

View: https://www.rre.com.au/3702132

Michael Michos 0296672868

**LEVEL FIVE** 